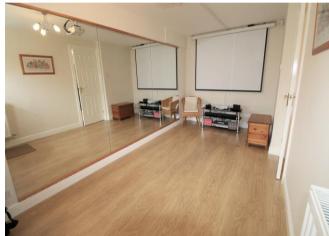

The property boasts a fitted dining kitchen with integrated appliances and a separate utility area. Adjoining the kitchen is an additional room currently used as a dance studio but would lend itself to various uses. On the first floor are four bedrooms - the master bedroom having fitted wardrobes and a refitted en suite shower room.

**Entrance Hallway** 

**Guest WC** 

Lounge 19' 11" x 11' 9" (6.07m x 3.58m)

Dining Room 11' 9" x 9' 5" (3.58m x 2.87m)

Kitchen/Breakfast Room 14' 4" x 10' 4" (4.37m x 3.15m)

Study/Dance Studio 11' 0" x 8' 2" (3.35m x 2.49m)