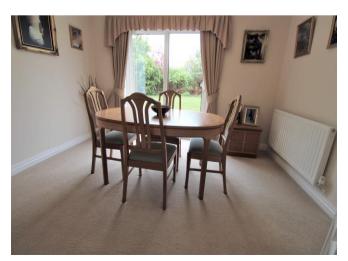

The property boasts a fitted dining kitchen with integrated appliances and a separate utility area. Adjoining the kitchen is an additional room currently used as a dance studio but would lend itself to various uses. On the first floor are four bedrooms - the master bedroom having fitted wardrobes and a refitted en suite shower room.