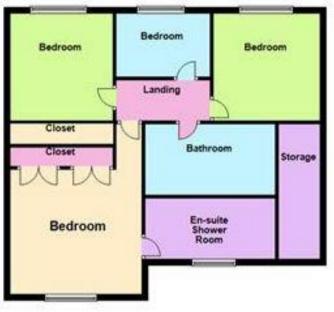

Bedroom One 12' 2" x 12' 0" (3.71m x 3.65m)

**En-suite** 

Bedroom Two 11' 3" x 12' 0" (3.43m x 3.65m)

Bedroom Three 11' 6" x 9' 0" (3.50m x 2.74m)

Bedroom Four 8' 5" x 6' 11" (2.56m x 2.11m)

**Family Bathroom** 

# Floor Plan

This floor plan is not drawn to scale and is for illustration purposes only