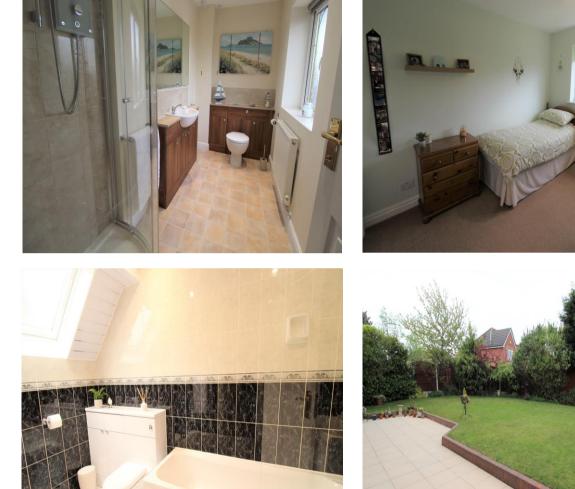

The property boasts a fitted dining kitchen with integrated appliances and a separate utility area. Adjoining the kitchen is an additional room currently used as a dance studio but would lend itself to various uses. On the first floor are four bedrooms - the master bedroom having fitted wardrobes and a refitted en suite shower room.

The family bathroom has been re-fitted also with a modern suite.

Bedroom One 12' 2" x 12' 0" (3.71m x 3.65m)

**En-suite** 

Bedroom Two 11' 3" x 12' 0" (3.43m x 3.65m)

Bedroom Three 11' 6" x 9' 0" (3.50m x 2.74m)

Bedroom Four 8' 5" x 6' 11" (2.56m x 2.11m)

**Family Bathroom** 

There is ample parking to the front of the property and a generous lawned area which has the potential to construct a double garage (subject to planning permission) and a rear garden which is well stocked.