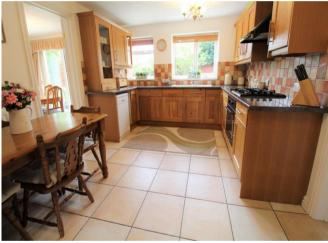

The property boasts a fitted dining kitchen with integrated appliances and a separate utility area. Adjoining the kitchen is an additional room currently used as a dance studio but would lend itself to various uses. On the first floor are four bedrooms - the master bedroom having fitted wardrobes and a refitted en suite shower room.