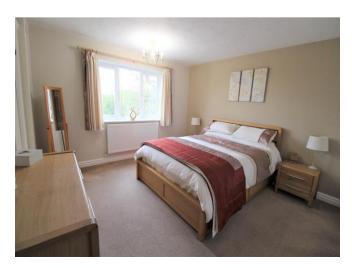

The property boasts a fitted dining kitchen with integrated appliances and a separate utility area. Adjoining the kitchen is an additional room currently used as a dance studio but would lend itself to various uses. On the first floor are four bedrooms - the master bedroom having fitted wardrobes and a refitted en suite shower room.

Bedroom One 12' 2" x 12' 0" (3.71m x 3.65m)

**En-suite** 

Bedroom Two 11' 3" x 12' 0" (3.43m x 3.65m)

Bedroom Three 11' 6" x 9' 0" (3.50m x 2.74m)

Bedroom Four 8' 5" x 6' 11" (2.56m x 2.11m)

**Family Bathroom** 