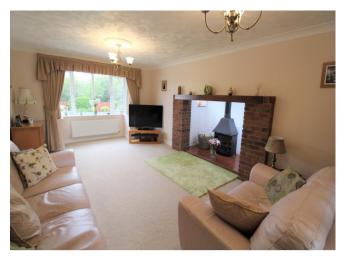

The property enjoys open views over countryside to the front and has its own gate to access this for stunning walks on your doorstep. The property has been much improved by its current owners including the addition of an inglenook fireplace to the lounge with a multifuel log burner.

**Entrance Hallway** 

**Guest WC** 

Lounge 19' 11" x 11' 9" (6.07m x 3.58m)

Dining Room 11' 9" x 9' 5" (3.58m x 2.87m)

Kitchen/Breakfast Room 14' 4" x 10' 4" (4.37m x 3.15m)

Study/Dance Studio 11' 0" x 8' 2" (3.35m x 2.49m)