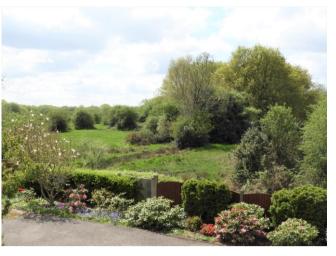

The property enjoys open views over countryside to the front and has its own gate to access this for stunning walks on your doorstep. The property has been much improved by its current owners including the addition of an inglenook fireplace to the lounge with a multifuel log burner.