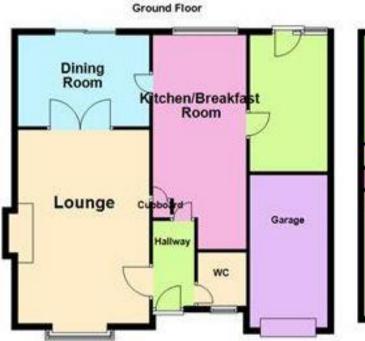

**Entrance Hallway** 

**Guest WC** 

Lounge 19' 11" x 11' 9" (6.07m x 3.58m)

Dining Room 11' 9" x 9' 5" (3.58m x 2.87m)

Kitchen/Breakfast Room 14' 4" x 10' 4" (4.37m x 3.15m)

Study/Dance Studio 11' 0" x 8' 2" (3.35m x 2.49m)

Garage

# Floor Plan

This floor plan is not drawn to scale and is for illustration purposes only