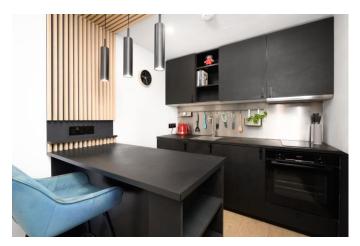

This modern one-bedroom flat is located on the first floor of a small development and benefits from a share of the freehold. Recently renovated, the property features an open-plan kitchen and living area with a breakfast bar, a double bedroom with wardrobe storage, and a luxury shower room with chrome finishes. The flat is light, airy, and has a mix of stylish flooring throughout. Additional features include double glazing, electric heating, secure entry, and an allocated parking space. Located in a quiet residential area, it's just 0.7 miles from Hersham station with direct trains to London Waterloo in 35 minutes. The property is ideal for first-time buyers or buy-to-let investors, with a long 983-year lease and reasonable service charges. EPC Rating D.