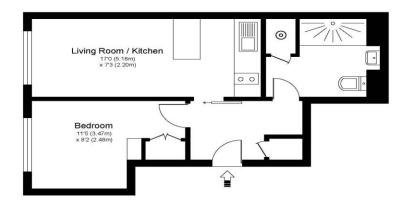

5 French Garden Field Common Lane Walton-On-Thames Surrey KT12 3QH £215,000

Approximate Gross Internal Floor Area: 30 m sq / 320 sq ft

Whilst every attempt has been made to ensure the accuracy of the floor plan contained here, measurements of doors, windows and rooms are approximate and no responsibility is taken for any error, omission or misstatements. These plans are not to scale and are for representation purposes only as defined by RICS Code of Measuring Practice and should be used as such by any prospective purchaser. Specifically no guarantee is given on total square footage of the