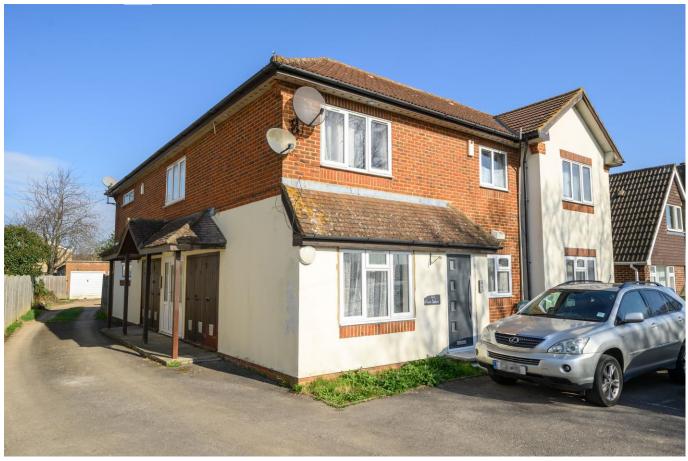

This modern one-bedroom flat is located on the first floor of a small development and benefits from a share of the freehold. Recently renovated, the property features an open-plan kitchen and living area with a breakfast bar, a double bedroom with wardrobe storage, and a luxury shower room with chrome finishes. The flat is light, airy, and has a mix of stylish flooring throughout. Additional features include double glazing, electric heating, secure entry, and an allocated parking space. Located in a quiet residential area, it's just 0.7 miles from Hersham station with direct trains to London Waterloo in 35 minutes. The property is ideal for first-time buyers or buy-to-let investors, with a long 983-year lease and reasonable service charges. EPC Rating D.