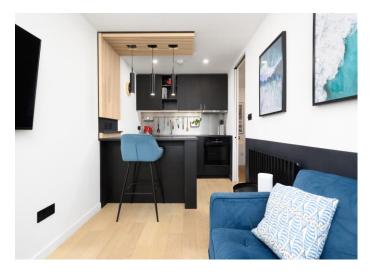

This modern one-bedroom flat is located on the first floor of a small development and benefits from a share of the freehold. Recently renovated, the property features an open-plan kitchen and living area with a breakfast bar, a double bedroom with wardrobe storage, and a luxury shower room with chrome finishes. The flat is light, airy, and has a mix of stylish flooring throughout. Additional features include double glazing, electric heating, secure entry, and an allocated parking space. Located in a quiet residential area, it's just 0.7 miles from Hersham station with direct trains to London Waterloo in 35 minutes. The property is ideal for first-time buyers or buy-to-let investors, with a long 983-year lease and reasonable service charges. EPC Rating D.