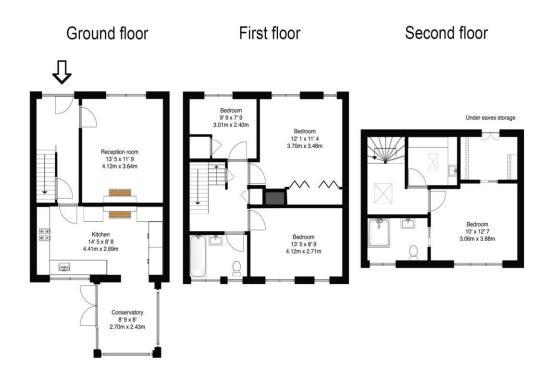

## Approximate gross internal floor area 1,356 Sq Ft 126 Sq M

Whilst every attempt has been made to ensure the accuracy of the floor plan contained here, measurements are approximate and no responsibility is taken for any error, omission, or mis-statement. The plan is for illustrative purposes only and should be used as such by any prospective purchaser.

Located 0.8 miles approx. from Walton-on-Thames mainline station, this four-bedroom, two-bathroom home offers great internal space with quality fittings. Located in a popular residential street not far from schools and train station. The ground floor is made up of a cosy front room and to the rear there is a custom-made kitchen, giving plenty of storage as well as integrated appliances. This leads onto the conservatory which allows plenty of light to come in from the south-facing garden. On the first floor there are three bedrooms, two of which are very generous doubles with a further single. The family bathroom is also situated on the first floor which has underfloor heating. The second floor houses the main bedroom, which is a fantastic double, with en-suite. There is plenty of storage on the second floor with built-in wardrobes as well as a utility room. Available NOW. EPC Rating E.