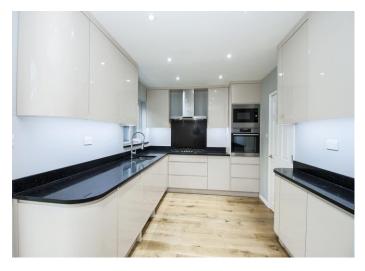

Located 0.8 miles approx. from Walton-on-Thames mainline station, this four-bedroom, two-bathroom home offers great internal space with quality fittings. Located in a popular residential street not far from schools and train station. The ground floor is made up of a cosy front room and to the rear there is a custom-made kitchen, giving plenty of storage as well as integrated appliances. This leads onto the conservatory which allows plenty of light to come in from the south-facing garden. On the first floor there are three bedrooms, two of which are very generous doubles with a further single. The family bathroom is also situated on the first floor which has underfloor heating. The second floor houses the main bedroom, which is a fantastic double, with en-suite. There is plenty of storage on the second floor with built-in wardrobes as well as a utility room. Available NOW. EPC Rating E.