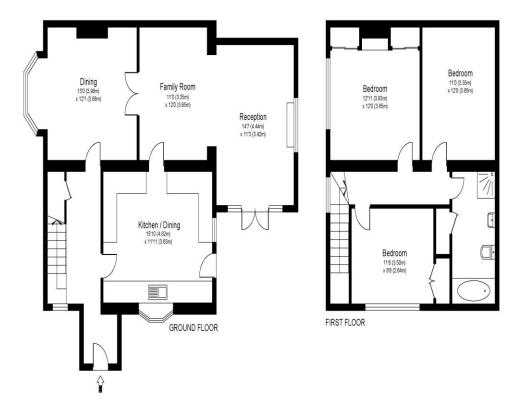

Mayo Road, Walton-On-Thames, KT12 2QA £739,500

Approximate Gross Internal Floor Area: 125 m sq / 1341 sq ft

Whilst every attempt has been made to ensure the accuracy of the floor plan contained here, measurements of doors, windows and rooms are approximate and no responsibility is taken for any error, omission or misstatements. These plans are not to scale and are for representation purposes only as defined by RICS Code of Measuring Practice and should be used as such by any prospective purchaser. Specifically no guarantee is given on total square footage of the property if quoted on this plan. Any figure given is for initial guidance only and should not be relied on as a basis of valuation.