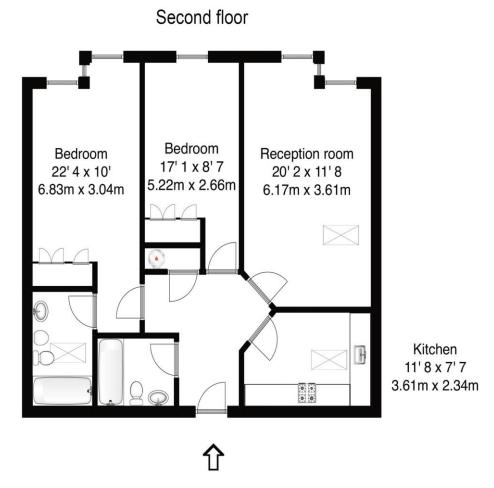

## Approximate gross internal floor area 861 Sq Ft 80 Sq M

Whilst every attempt has been made to ensure the accuracy of the floor plan contained here, measurements are approximate and no responsibility is taken for any error, omission, or mis-statement. The plan is for illustrative purposes only and should be used as such by any prospective purchaser.

A well-presented two double bedroom flat, set within this attractive modern gated development. The property has just been redecorated and new carpets laid. It comprises a separate kitchen and spacious living room, two double bedrooms — with the main bedroom benefiting from an en-suite bathroom — and a further family bathroom. The block is serviced by a lift and features a secure entry system. Gated parking is available to the rear, with visitor spaces at the front. Conveniently located within walking distance of Walton mainline station. Available unfurnished, now. EPC Rating C.