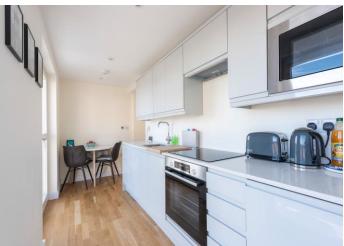

A one-bedroom apartment set on the second floor of this recently converted town centre apartment block. Offering two balconies, giving highly demanded outdoor space. Internally this is a lovely home and feels still like a brand-new apartment. The kitchen is offset off of the lounge so feels bigger than others we have seen in the block and both kitchen and bathroom are modern and well finished. There are integrated white goods in the kitchen and plenty of cupboard space. The is double glazing and electric under floor heating throughout. Externally there are two decent size balconies suitable for sitting out and enjoying the outdoor space. One runs off of the kitchen and the other off of the bedroom. Ideally located in the town centre just moments from the High Street and local amenities including coffee shops, restaurants and supermarkets. There is an Everyman cinema in walking distance and the River Thames is not far away. Walton on Thames train station is approx. 1 mile away and offers a fast train service into London Waterloo. Available unfurnished from