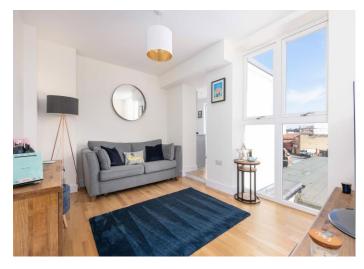

A one-bedroom apartment set on the second floor of this recently converted town centre apartment block. Offering two balconies, giving highly demanded outdoor space. Internally this is a lovely home and feels still like a brand-new apartment. The kitchen is offset off of the lounge so feels bigger than others we have seen in the block and both kitchen and bathroom are modern and well finished. There are integrated white goods in the kitchen and plenty of cupboard space. The is double glazing and electric under floor heating throughout. Externally there are two decent size balconies suitable for sitting out and enjoying the outdoor space. One runs off of the kitchen and the other off of the bedroom. Ideally located in the town centre just moments from the High Street and local amenities including coffee shops, restaurants and supermarkets. There is an Everyman cinema in walking distance and the River Thames is not far away. Walton on Thames train station is approx. 1 mile away and offers a fast train service into London Waterloo. Available unfurnished from