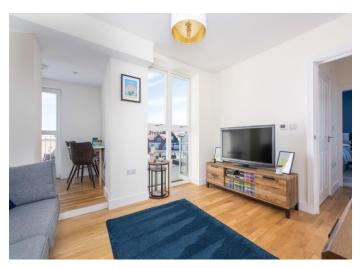

A one-bedroom apartment set on the second floor of this recently converted town centre apartment block. Offering two balconies, giving highly demanded outdoor space. Internally this is a lovely home and feels still like a brand-new apartment. The kitchen is offset off of the lounge so feels bigger than others we have seen in the block and both kitchen and bathroom are modern and well finished. There are integrated white goods in the kitchen and plenty of cupboard space. The is double glazing and electric under floor heating throughout. Externally there are two decent size balconies suitable for sitting out and enjoying the outdoor space. One runs off of the kitchen and the other off of the bedroom. Ideally located in the town centre just moments from the High Street and local amenities including coffee shops, restaurants and supermarkets. There is an Everyman cinema in walking distance and the River Thames is not far away. Walton on Thames train station is approx. 1 mile away and offers a fast train service into London Waterloo. Available unfurnished from