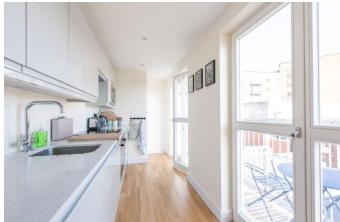

A one-bedroom apartment set on the second floor of this recently converted town centre apartment block. Offering two balconies, giving highly demanded outdoor space. Internally this is a lovely home and feels still like a brand-new apartment. The kitchen is offset off of the lounge so feels bigger than others we have seen in the block and both kitchen and bathroom are modern and well finished. There are integrated white goods in the kitchen and plenty of cupboard space. The is double glazing and electric under floor heating throughout. Externally there are two decent size balconies suitable for sitting out and enjoying the outdoor space. One runs off of the kitchen and the other off of the bedroom. Ideally located in the town centre just moments from the High Street and local amenities including coffee shops, restaurants and supermarkets. There is an Everyman cinema in walking distance and the River Thames is not far away. Walton on Thames train station is approx. 1 mile away and offers a fast train service into London Waterloo. Available unfurnished from