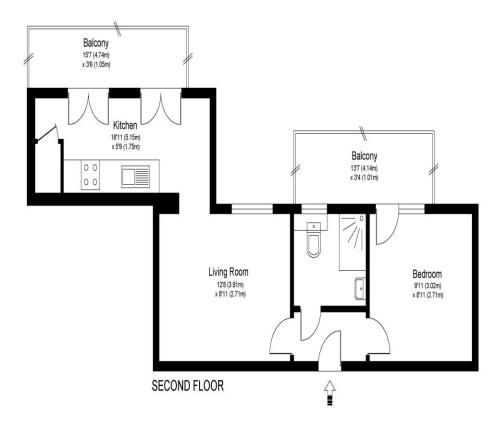

## BRASSEY HOUSE KT12

Approximate Gross Internal Floor Area: 45 m sq / 482 sq ft

Whilst every attempt has been made to ensure the accuracy of the floor plan contained here, measurements of doors, windows and rooms are approximate and no responsibility is taken for any error, omission or misstatements. These plans are not to scale and are for representation purposes only as defined by RICS Code of Measuring Practice and should be used as such by any prospective purchaser. Specifically no guarantee is given on total square footage of the property if quoted on this plan. Any figure given is for initial guidance only and should not be relied on as a basis of valuation.