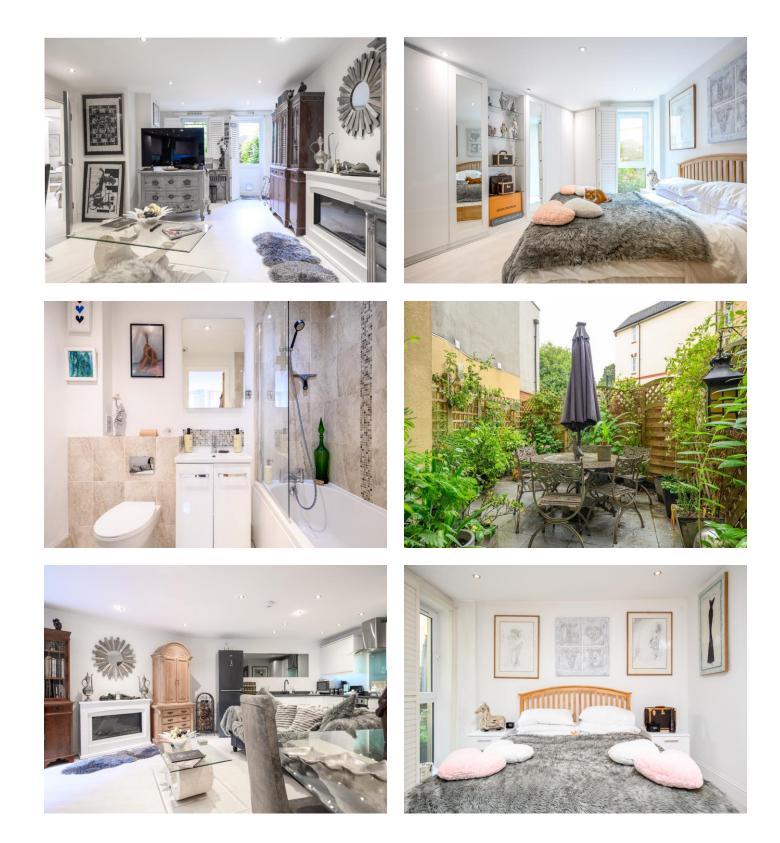

A superbly presented one-bedroom ground floor apartment with a private courtyard garden that is conveniently situated in the heart of Walton on Thames. This modern and open-plan ground-floor apartment benefits from a 27'8 x 15'5 living/dining room and contemporary kitchen, a large double bedroom and a Jack and Jill bathroom. Outside there is a sunny aspect private courtyard garden and a secure allocated parking space. Cloister Court central location is ideally located for visiting the town center's array of shops, bars, cafes and restaurants and is only a short walk from the picturesque River Thames. Transport Links are provided by Walton on Thames mainline station into London Waterloo as well as having