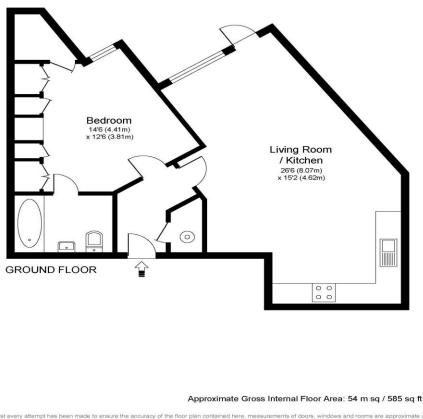

Flat 2 Cloister Court Church Street Walton-On-Thames Surrey KT12 2QS

£295,000

Virilias every altering has been made to ensure the accuracy or the holor plan contained here, measurements of downs and rooms are approximate and no responsibility is taken for any error, omission or misstatements. These plans are not to locate and are for representation purposes only as defined by RICS Code of Measuring Practice and should be used as such by any prospective purchaser. Specifically no guarantee is given on total square footage of the property if quoted on this plan. Any figure given is for initial guidance only and should not be relied on as a basis of valuation.

A superbly presented one-bedroom ground floor apartment with a private courtyard garden that is conveniently situated in the heart of Walton on Thames. This modern and open-plan ground-floor apartment benefits from a 27'8 x 15'5 living/dining room and contemporary kitchen, a large double bedroom and a Jack and Jill bathroom. Outside there is a sunny aspect private courtyard garden and a secure allocated parking space. Cloister Court central location is ideally located for visiting the town center's array of shops, bars, cafes and restaurants and is only a short walk from the picturesque River Thames. Transport Links are provided by Walton on Thames mainline station into London Waterloo as well as having