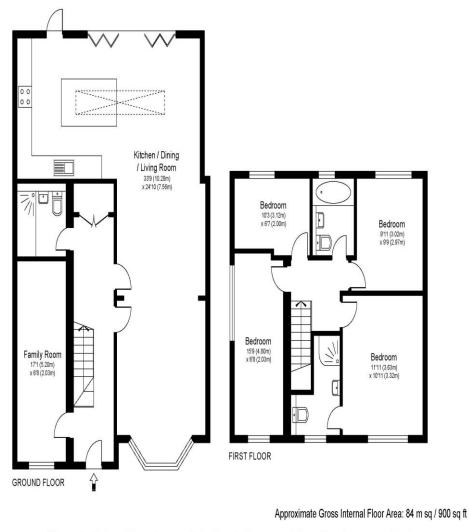

## 38 Mole Road Fetcham Leatherhead Surrey KT22 9RN

£3250pcm + Initial deposit

MOLE ROAD, KT22

Whilst every attempt has been made to ensure the accuracy of the floor plan contained here, measurements of doors, windows and rooms are approximate and no responsibility is taken for any error, omissiatements. These plans are not to scale and are for representation purposes only as defined by RICS Code of Measuring Practice and should be used as such by any prospective purchaser. Specifically no guarantee is given on total square footage of the property if quided on this plan. Any figure given is for initial guidance only and should not be relied on as a basis of valuation.

A modern four / five-bedroom semi-detached home, well located for local amenities and schools. Offering ground floor bedroom accommodation if required. A lovely modern home recently refurbished and offering plenty of flexible accommodation with a ground floor suite if needed. There are also four bedrooms upstairs and three bathrooms in total across both floors. On top of all the bedroom space there is plenty of living accommodation with three reception areas and a spacious kitchen offset. Externally we have off-street parking to the front and a fully landscaped rear garden with lawn, patio and shed. Available unfurnished from 7th June 2025 onwards. EPC Rating D.