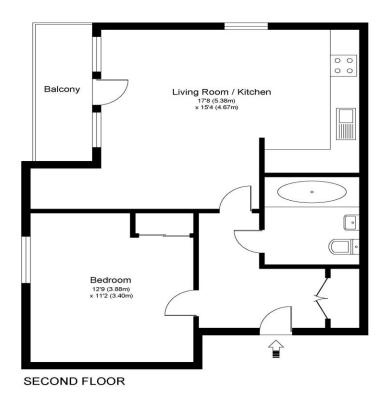

11 Watson House Leaping Birds Rise Walton-On-Thames Surrey KT12 1GP £1,500 pcm + Initial deposit

Approximate Gross Internal Floor Area: 55 m sq / 593 sq ft

Whilst every attempt has been made to ensure the accuracy of the floor plan contained here, measurements of doors, windows and rooms are approximate and no responsibility is taken for any error, omission or misstatements. These plans are not to scale and are for representation purposes only as defined by RICS Code of Measuring Practice and should be used as such by any prospective purchaser. Specifically no guarantee is given on total square footage of the property if quoted on this plan. Any figure given is for initial guidance only and should not be relied on as a basis of valuation.

A modern build one-bedroom apartment set on the second floor of this exciting development at Walton Court, Walton-on-Thames. Internally this home offers a high-quality finish within a safe secure environment. The apartment is clean and modern with a good double bedroom with built-in wardrobes. The main living space is open plan to the kitchen and benefits from a recess area perfect for home office space and a large useable balcony with views across the Halfway Green. The block itself is secure and there will be parking for one car available. Set within this exciting development just moments from the Halfway amenities, shops, restaurants, and Tesco Express. Walton-on-Thames train station is in close proximity and offers a fast train into London Waterloo. Available to rent unfurnished. EPC Rating C.