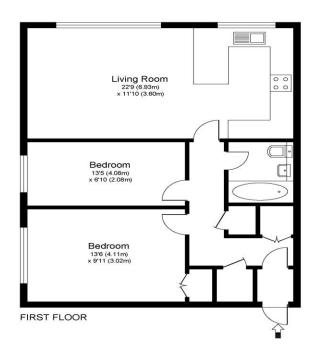

4 Egmont Court Egmont Road Walton-On-Thames Surrey KT12 2NN £1600pcm + Initial deposit

Approximate Gross Internal Floor Area: 60 m sq / 642 sq ft

Whilst every attempt has been made to ensure the accuracy of the floor plan contained here, measurements of doors, windows and rooms are approximate and no responsibility is taken for any error, omission or misstatements. These plans are not to scale and are for representation purposes only as defined by RICS Code of Measuring Practice and should be used as such by any prospective purchaser. Specifically no guarantee is given on total square footage of the property if quoted on this plan. Any figure given is for initial guidance only and should not be relied on as a basis of valuation.