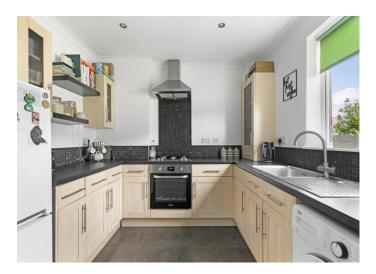

Set within this pretty Victorian building, a first floor two-bedroom flat with a private garden space to the rear. This home has a lovely feel to it, and you really get a sense for the character of the period. The main living space is at the front of the building and is spacious with a large bay window, high ceilings and a fireplace. There are two bedrooms with a main double room and a smaller second. There is a bathroom and a separate cloakroom. The kitchen is to the rear of the home and overlooks the gardens below. There is good hallway space and access to a large loft room. There is gas central heating. Externally there is an entrance porch shared only with the downstairs neighbour and then access through to the rear gardens in which you have a private garden with shed. There is plenty of outside space to use when the sun is shining. Located within the centre of Walton on Thames within a convenient spot for the high street amenities including M&S Foodhall and Aldi. There is easy access to the River Thames from this position with the tow path a popular spot for walkers, runners and cyclists. The Xcel Leisure Centre is also not far away. There is no regular service charge for this property creating a cost-effective home or buy to let investment.