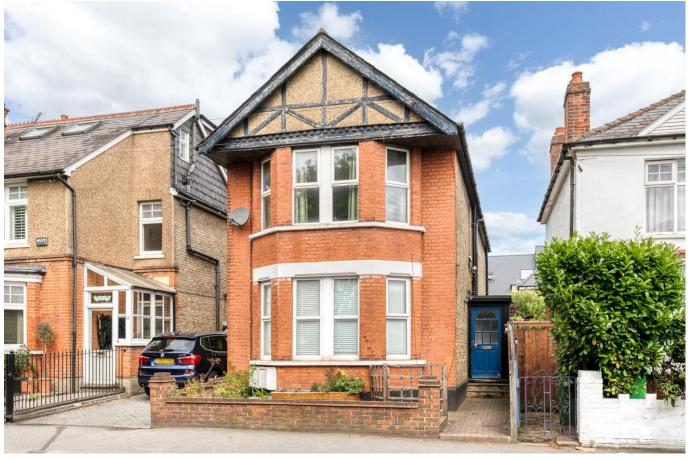

Set within this pretty Victorian building, a first floor two-bedroom flat with a private garden space to the rear. This home has a lovely feel to it, and you really get a sense for the character of the period. The main living space is at the front of the building and is spacious with a large bay window, high ceilings and a fireplace. There are two bedrooms with a main double room and a smaller second. There is a bathroom and a separate cloakroom. The kitchen is to the rear of the home and overlooks the gardens below. There is good hallway space and access to a large loft room. There is gas central heating. Externally there is an entrance porch shared only with the downstairs neighbour and then access through to the rear gardens in which you have a private garden with shed. There is plenty of outside space to use when the sun is shining. Located within the centre of Walton on Thames within a convenient spot for the high street amenities including M&S Foodhall and Aldi. There is easy access to the River Thames from this position with the tow path a popular spot for walkers, runners and cyclists. The Xcel Leisure Centre is also not far away. There is no regular service charge for this property creating a cost-effective home or buy to let investment.