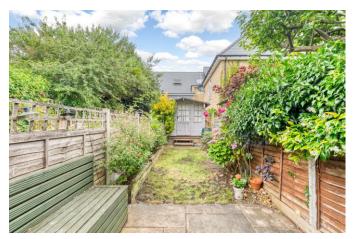

Set within this pretty Victorian building, a first floor two-bedroom flat with a private garden space to the rear. This home has a lovely feel to it, and you really get a sense for the character of the period. The main living space is at the front of the building and is spacious with a large bay window, high ceilings and a fireplace. There are two bedrooms with a main double room and a smaller second. There is a bathroom and a separate cloakroom. The kitchen is to the rear of the home and overlooks the gardens below. There is good hallway space and access to a large loft room. There is gas central heating. Externally there is an entrance porch shared only with the downstairs neighbour and then access through to the rear gardens in which you have a private garden with shed. There is plenty of outside space to use when the sun is shining. Located within the centre of Walton on Thames within a convenient spot for the high street amenities including M&S Foodhall and Aldi. There is easy access to the River Thames from this position with the tow path a popular spot for walkers, runners and cyclists. The Xcel Leisure Centre is also not far away. There is no regular service charge for this property creating a cost-effective home or buy to let investment.