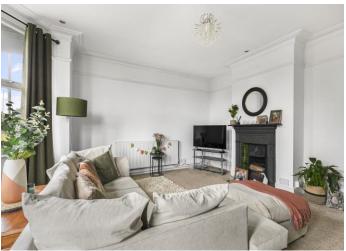

Set within this pretty Victorian building, a first floor two-bedroom flat with a private garden space to the rear. This home has a lovely feel to it, and you really get a sense for the character of the period. The main living space is at the front of the building and is spacious with a large bay window, high ceilings and a fireplace. There are two bedrooms with a main double room and a smaller second. There is a bathroom and a separate cloakroom. The kitchen is to the rear of the home and overlooks the gardens below. There is good hallway space and access to a large loft room. There is gas central heating. Externally there is an entrance porch shared only with the downstairs neighbour and then access through to the rear gardens in which you have a private garden with shed. There is plenty of outside space to use when the sun is shining. Located within the centre of Walton on Thames within a convenient spot for the high street amenities including M&S Foodhall and Aldi. There is easy access to the River Thames from this position with the tow path a popular spot for walkers, runners and cyclists. The Xcel Leisure Centre is also not far away. There is no regular service charge for this property creating a cost-effective home or buy to let investment.