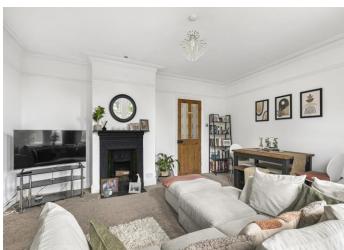

Set within this pretty Victorian building, a first floor two-bedroom flat with a private garden space to the rear. This home has a lovely feel to it, and you really get a sense for the character of the period. The main living space is at the front of the building and is spacious with a large bay window, high ceilings and a fireplace. There are two bedrooms with a main double room and a smaller second. There is a bathroom and a separate cloakroom. The kitchen is to the rear of the home and overlooks the gardens below. There is good hallway space and access to a large loft room. There is gas central heating. Externally there is an entrance porch shared only with the downstairs neighbour and then access through to the rear gardens in which you have a private garden with shed. There is plenty of outside space to use when the sun is shining. Located within the centre of Walton on Thames within a convenient spot for the high street amenities including M&S Foodhall and Aldi. There is easy access to the River Thames from this position with the tow path a popular spot for walkers, runners and cyclists. The Xcel Leisure Centre is also not far away. There is no regular service charge for this property creating a cost-effective home or buy to let investment.