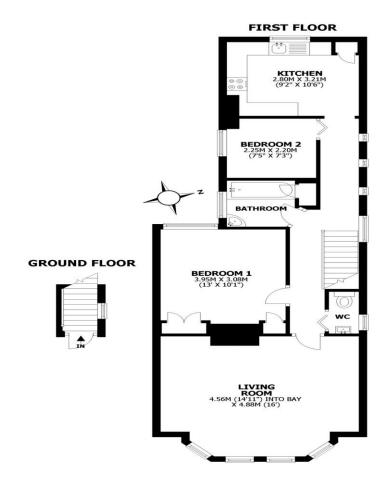

37a Terrace Road Walton-On-Thames Surrey KT12 2SR £330,000

This floorplan shows maximum dimensions, excluding small alcoves etc unless otherwise stated. Measurements are approximate and are given as a guide only. They are not intended to be used for carpet sizes, window furnishings, appliance sizes, or items of furniture.

Set within this pretty Victorian building, a first floor two-bedroom flat with a private garden space to the rear. This home has a lovely feel to it, and you really get a sense for the character of the period. The main living space is at the front of the building and is spacious with a large bay window, high ceilings and a fireplace. There are two bedrooms with a main double room and a smaller second. There is a bathroom and a separate cloakroom. The kitchen is to the rear of the home and overlooks the gardens below. There is good hallway space and access to a large loft room. There is gas central heating. Externally there is an entrance porch shared only with the downstairs neighbour and then access through to the rear gardens in which you have a private garden with shed. There is plenty of outside space to use when the sun is shining. Located within the centre of Walton on Thames within a convenient spot for the high street amenities including M&S Foodhall and Aldi. There is easy access to the River Thames from this position with the tow path a popular spot for walkers, runners and cyclists. The Xcel Leisure Centre is also not far away. There is no regular service charge for this property creating a cost-effective home or buy to let investment.