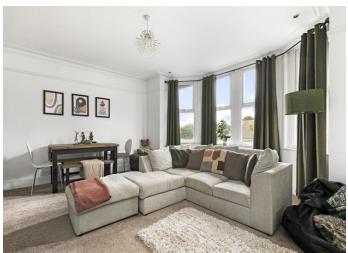

Set within this pretty Victorian building, a first floor two-bedroom flat with a private garden space to the rear. This home has a lovely feel to it, and you really get a sense for the character of the period. The main living space is at the front of the building and is spacious with a large bay window, high ceilings and a fireplace. There are two bedrooms with a main double room and a smaller second. There is a bathroom and a separate cloakroom. The kitchen is to the rear of the home and overlooks the gardens below. There is good hallway space and access to a large loft room. There is gas central heating. Externally there is an entrance porch shared only with the downstairs neighbour and then access through to the rear gardens in which you have a private garden with shed. There is plenty of outside space to use when the sun is shining. Located within the centre of Walton on Thames within a convenient spot for the high street amenities including M&S Foodhall and Aldi. There is easy access to the River Thames from this position with the tow path a popular spot for walkers, runners and cyclists. The Xcel Leisure Centre is also not far away. There is no regular service charge for this property creating a cost-effective home or buy to let investment.