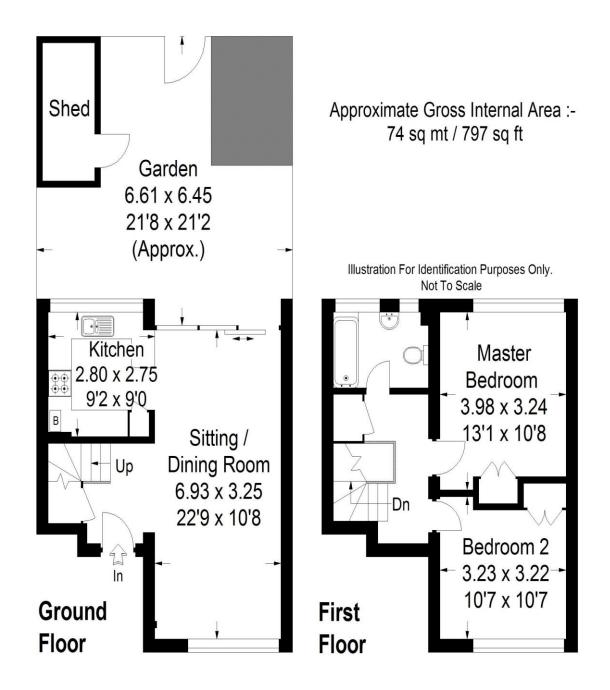

18 Copenhagen Way Walton-On-Thames Surrey KT12 1NX £1500pcm + Initial deposit

SHORT TERM LETS AVAILABLE. A spacious duplex flat located close to Walton mainline train station, with access to London Waterloo within 26 minutes. You are also within walking distance to the local shops at the halfway. The accommodation includes a large through lounge/diner, separate modern kitchen, two double bedrooms, a bathroom with white suite, and private rear garden accessed directly from the flat. Available unfurnished from 21ST June 2025. EPC Rating D.