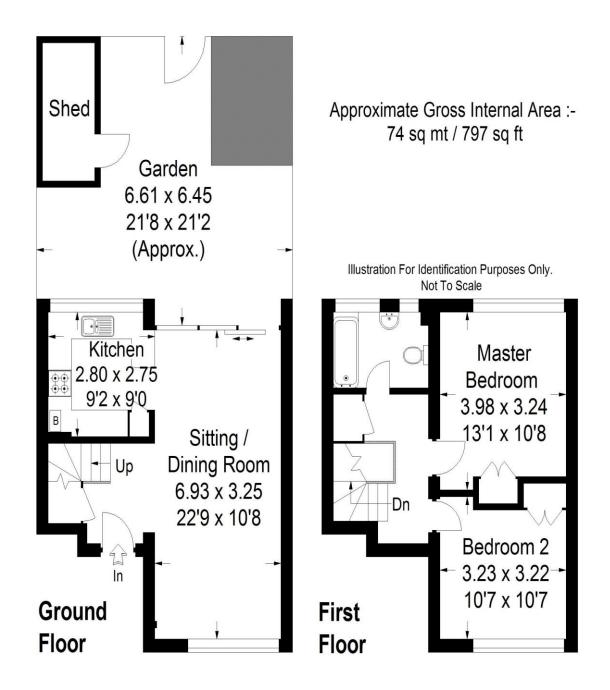

18 Copenhagen Way Walton-On-Thames Surrey KT12 1NX £1750pcm + Initial deposit

SHORT TERM LETS AVAILABLE. A spacious duplex flat located close to Walton mainline train station, with access to London Waterloo within 26 minutes. You are also within walking distance to the local shops at the halfway. The accommodation includes a large through lounge/diner, separate modern kitchen, two double bedrooms, a bathroom with white suite, and private rear garden accessed directly from the flat. Available unfurnished from 21ST June 2025. EPC Rating D.