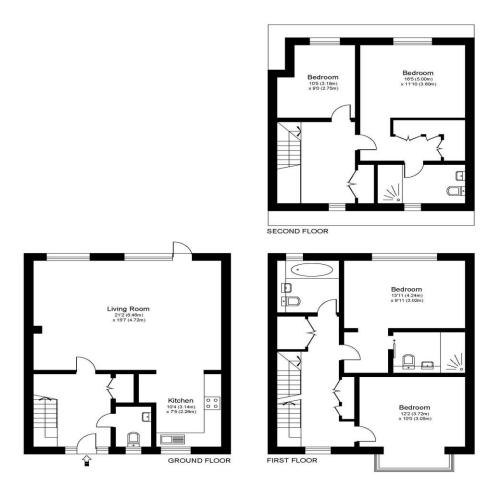

## THAMES STREET, KT13

Approximate Gross Internal Floor Area: 151 m sq / 1627 sq ft

Whilst every attempt has been made to ensure the accuracy of the floor plan contained here, measurements of doors, windows and rooms are approximate and no responsibility is taken for any error, omission or misstatements. These plans are not to scale and are for representation purposes only as defined by RICS Code of Measuring Practice and should be used as such by any prospective purchaser. Specifically no guarantee is given on total square footage of the property if quoted on this plan. Any figure given is for initial guidance only and should not be relied on as a basis of valuation.