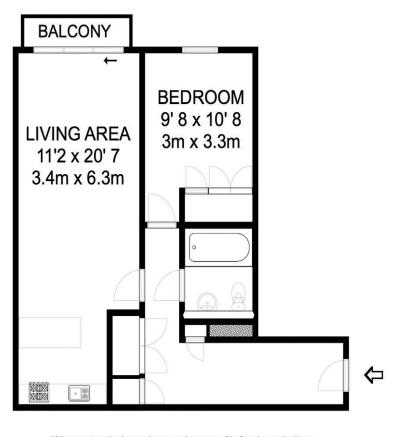

249 The Heart Walton-On-Thames Surrey KT12 1GB

£1450 pcm + Initial deposit

Whilst every attempt has been made to ensure the accuracy of the floor plan contained here, measurements are approximate and no responsibility is taken for any error, omission, or misstatement. The plan is for illustrative purposes only and should be used as such by any prospective purchaser.