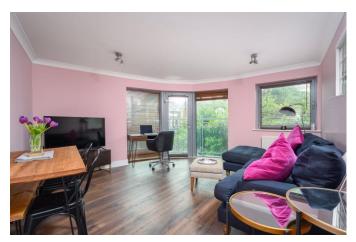

Offered with no onward chain is this spacious one-bedroom first-floor apartment, positioned within this popular modern block just moments from Walton-on-Thames mainline train station. The property is presented in good order throughout and benefits from attractive wood flooring in the hallway and living area. The bedroom is a generous double with built-in wardrobes, and the bathroom features a white suite with shower over bath. The living room is a good size and includes a Juliet-style balcony, with the fully fitted kitchen located just off the living area. Additional features include electric heating, with a new boiler fitted in 2023, and double glazing throughout. Externally, the property benefits from one allocated parking space in the residents' car park to the rear of the block. An excellent location within close proximity of the Halfway amenities, including shops, Tesco Express, and a range of eateries. Walton-on-Thames train station is just a short walk away and offers a fast and frequent service into London Waterloo. EPC Rating B.