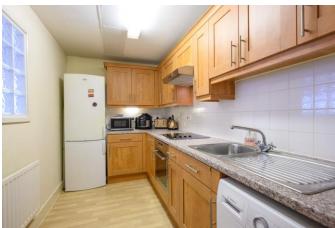

Offered with no onward chain is this spacious one-bedroom first-floor apartment, positioned within this popular modern block just moments from Walton-on-Thames mainline train station. The property is presented in good order throughout and benefits from attractive wood flooring in the hallway and living area. The bedroom is a generous double with built-in wardrobes, and the bathroom features a white suite with shower over bath. The living room is a good size and includes a Juliet-style balcony, with the fully fitted kitchen located just off the living area. Additional features include electric heating, with a new boiler fitted in 2023, and double glazing throughout. Externally, the property benefits from one allocated parking space in the residents' car park to the rear of the block. An excellent location within close proximity of the Halfway amenities, including shops, Tesco Express, and a range of eateries. Walton-on-Thames train station is just a short walk away and offers a fast and frequent service into London Waterloo. EPC Rating B.