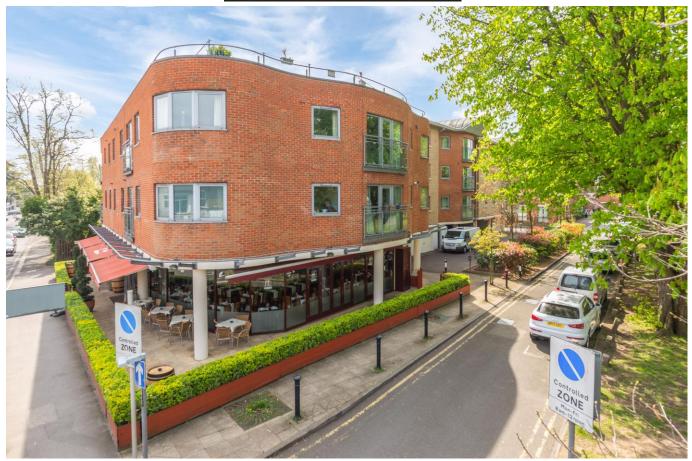

Offered with no onward chain is this spacious one-bedroom first-floor apartment, positioned within this popular modern block just moments from Walton-on-Thames mainline train station. The property is presented in good order throughout and benefits from attractive wood flooring in the hallway and living area. The bedroom is a generous double with built-in wardrobes, and the bathroom features a white suite with shower over bath. The living room is a good size and includes a Juliet-style balcony, with the fully fitted kitchen located just off the living area. Additional features include electric heating, with a new boiler fitted in 2023, and double glazing throughout. Externally, the property benefits from one allocated parking space in the residents' car park to the rear of the block. An excellent location within close proximity of the Halfway amenities, including shops, Tesco Express, and a range of eateries. Walton-on-Thames train station is just a short walk away and offers a fast and frequent service into London Waterloo. EPC Rating B.