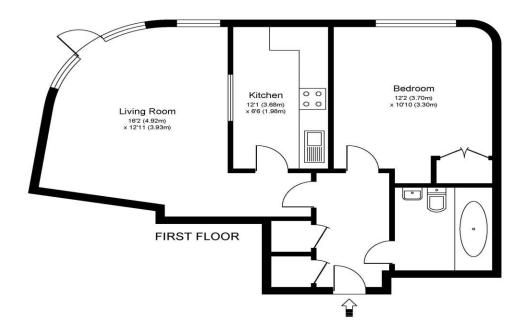

4 Kings Court Hersham Road Walton-On-Thames Surrey KT12 1JE £250,000

Approximate Gross Internal Floor Area: 49 m sq / 525 sq ft

Whilst every attempt has been made to ensure the accuracy of the floor plan contained here, measurements of doors, windows and rooms are approximate and no responsibility is taken for any error, omission or misstatements. These plans are not to scale and are for representation purposes only as defined by RICS Code of Measuring Practice and should be used as such by any prospective purchaser. Specifically no guarantee is given on total square footage of the property if quoted on this plan. Any figure given is for initial guidance only and should not be relied on as a basis of valuation.