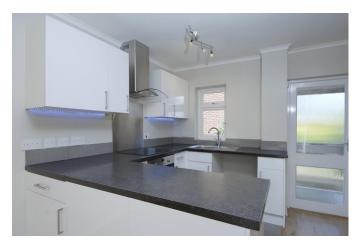

James Neave are delighted to offer this one bedroom home with a private rear garden. Superbly- presented with a modern kitchen and shower room. The open-plan living area has a feature spiral staircase up to the first floor. There is also a well-sized rear garden. A great location within Hersham Village within close proximity to Walton Mainline Station.