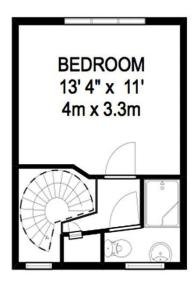

## APPROXIMATE GROSS INTERNAL FLOOR AREA 504 sq. ft. 47 m sq.

FIRST FLOOR

Whilst every attempt has been made to ensure the accuracy of the floor plan contained here, measurements are approximate and no responsibility is taken for any error, omission, or mis-statement. The plan is for illustrative purposes only and should be used as such by any prospective purchaser.

James Neave are delighted to offer this one bedroom home with a private rear garden. Superbly- presented with a modern kitchen and shower room. The open-plan living area has a feature spiral staircase up to the first floor. There is also a well-sized rear garden. A great location within Hersham Village within close proximity to Walton Mainline Station.