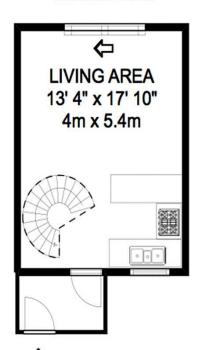

## APPROXIMATE GROSS INTERNAL FLOOR AREA 504 sq. ft. 47 m sq.

FIRST FLOOR

Whilst every attempt has been made to ensure the accuracy of the floor plan contained here, measurements are approximate and no responsibility is taken for any error, omission, or mis-statement. The plan is for illustrative purposes only and should be used as such by any prospective purchaser.