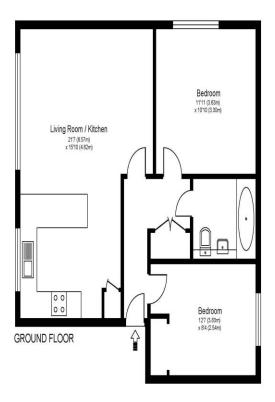

44 Rodwell Court Hersham Road Walton-On-Thames Surrey KT12 1RG £1600 pcm + Initial deposit

Approximate Gross Internal Floor Area: 60 m sq / 641 sq ft

Whilst every attempt has been made to ensure the accuracy of the floor plan contained here, measurements of doors, windows and rooms are approximate and no responsibility is taken for any error, omission or misstatements. These plans are not to scale and are for representation purposes only as defined by RICS Code of Measuring Practice and should be used as such by any prospective purchaser. Specifically no guarantee is given on total square footage of the property if quoted on this plan. Any figure given is for initial guidance only and should not be relied on as a basis of valuation.