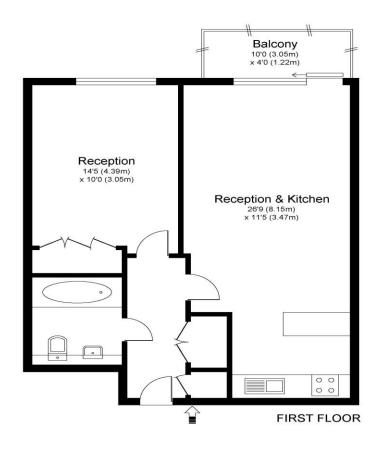

112 The Heart Walton-On-Thames Surrey KT12 1GA

£1450 pcm + Initial deposit

Approximate Gross Internal Floor Area: 55 m sq / 590 sq ft Whilst every attempt has been made to ensure the accuracy of the floor plan contained here, measurements of doors, windows and rooms are approximate and no responsibility is taken for any error, omission or misstatements. These plans are not to scale and are for representation purposes only as defined by RICS Code of Measuring Practice and should be used as such by any prospective purchaser. Specifically no guarantee is given on total square footage of the property if quoted on this plan. Any figure given is for initial guidance only and should not be relied on as a basis of valuation.