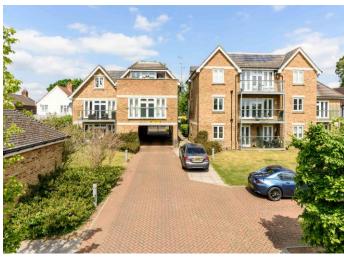

For sale with no onward chain, a one-bedroom ground floor apartment set in this modern block with gas central heating, double glazing, outdoor space and gated allocated parking. Internally this is a good modern home with a nice finish throughout. The bedroom is a double room with built in wardrobes and the living room is open plan to the kitchen. There is a nice bathroom and a good hallway with storage. There is double glazing and gas central heating. Externally there is a gated car park, in which you get one allocated parking space, and you have direct access onto your private balcony terrace looking onto the pretty communal gardens. Well located in this modern development set on Church Road, Addlestone. There are local shops just moments across the road and Addlestone High Street is not far away. Addlestone is popular with those that need good road links with access to the M25 Junction 11 close by. EPC Rating C.