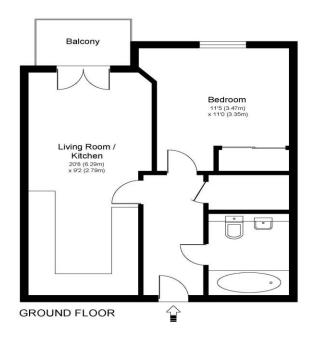

4 Charter House Church Road Addlestone Surrey KT15 1BF £250,000

Approximate Gross Internal Floor Area: 39 m sq / 420 sq ft

Whilst every attempt has been made to ensure the accuracy of the floor plan contained here, measurements of doors, windows and rooms are approximate and no responsibility is taken for any error, omission or misstatements. These plans are not to scale and are for representation purposes only as defined by RICS Code of Measuring Practice and should be used as such by any prospective purchaser. Specifically no guarantee is given on total square footage of the property if quoted on this plan. Any figure given is for intial guidance only and should not be relied on as a basis of valuation.