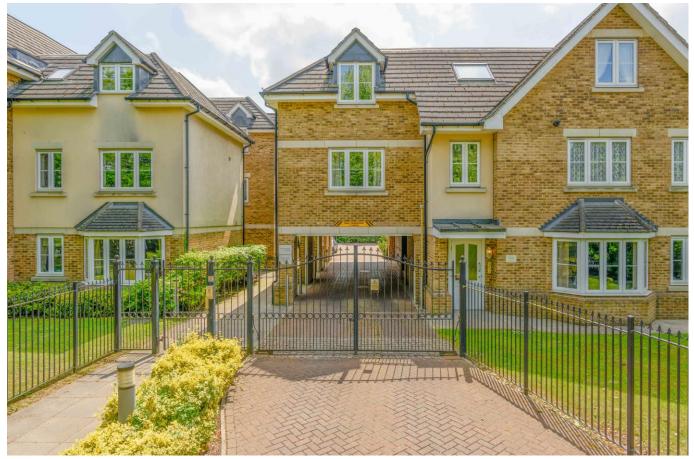

For sale with no onward chain, a one-bedroom ground floor apartment set in this modern block with gas central heating, double glazing, outdoor space and gated allocated parking. Internally this is a good modern home with a nice finish throughout. The bedroom is a double room with built in wardrobes and the living room is open plan to the kitchen. There is a nice bathroom and a good hallway with storage. There is double glazing and gas central heating. Externally there is a gated car park, in which you get one allocated parking space, and you have direct access onto your private balcony terrace looking onto the pretty communal gardens. Well located in this modern development set on Church Road, Addlestone. There are local shops just moments across the road and Addlestone High Street is not far away. Addlestone is popular with those that need good road links with access to the M25 Junction 11 close by. EPC Rating C.