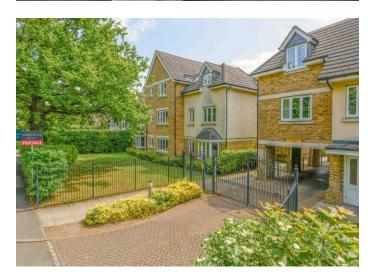

For sale with no onward chain, a one-bedroom ground floor apartment set in this modern block with gas central heating, double glazing, outdoor space and gated allocated parking. Internally this is a good modern home with a nice finish throughout. The bedroom is a double room with built in wardrobes and the living room is open plan to the kitchen. There is a nice bathroom and a good hallway with storage. There is double glazing and gas central heating. Externally there is a gated car park, in which you get one allocated parking space, and you have direct access onto your private balcony terrace looking onto the pretty communal gardens. Well located in this modern development set on Church Road, Addlestone. There are local shops just moments across the road and Addlestone High Street is not far away. Addlestone is popular with those that need good road links with access to the M25 Junction 11 close by. EPC Rating C.