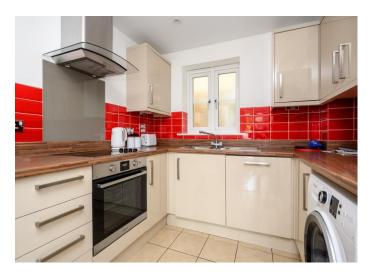

For sale with no onward chain, a one-bedroom ground floor apartment set in this modern block with gas central heating, double glazing, outdoor space and gated allocated parking. Internally this is a good modern home with a nice finish throughout. The bedroom is a double room with built in wardrobes and the living room is open plan to the kitchen. There is a nice bathroom and a good hallway with storage. There is double glazing and gas central heating. Externally there is a gated car park, in which you get one allocated parking space, and you have direct access onto your private balcony terrace looking onto the pretty communal gardens. Well located in this modern development set on Church Road, Addlestone. There are local shops just moments across the road and Addlestone High Street is not far away. Addlestone is popular with those that need good road links with access to the M25 Junction 11 close by. EPC Rating C.