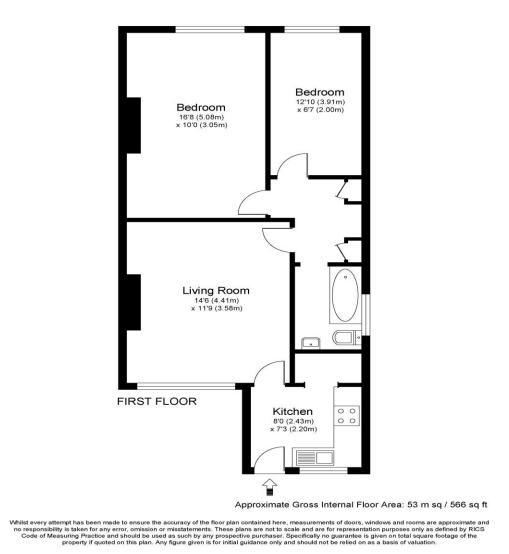

all a good size and include a lounge, two bedrooms, kitchen, and bathroom. There is a

usable terrace area upon entrance. Offered to rent unfurnished. EPC Rating E. Available

from 12th August 2025.

AGENTS NOTES: These details do not constitute any part of an offer or contract. In issuing them we do not have any authority to give any warranty or representation whatsoever in respect of this property. These details are provided without any responsibility on our part or the part of the vendors. No statements in these details are to be relied upon as representations of fact and purchasers should satisfy themselves by inspection or otherwise as to the accuracy of the statements contained therein.