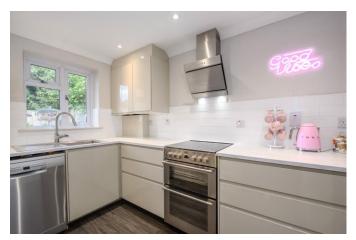

A modern two-bedroom semi-detached house which is well located at the end of a popular cul-de-sac and is well situated for Walton town centre and the River Thames. The house sits on a nice plot which allows for a wider than average garden. It is well-presented throughout, with the downstairs having a recently fitted kitchen with plenty of cupboard space, a dual aspect living room with double doors to the garden and an under stairs cupboard. There is also a nice dark wood flooring which runs through the ground floor. Upstairs you have two double bedrooms, and a bathroom suite with shower over bath. Externally the garden is private and has a shed with power. There is parking for two cars side by side, plus a visitor's space. Other benefits include double-glazed windows, gas central heating, a combi-boiler and loft space. Offered to rent unfurnished. EPC Rating D. Available from 5th August 2025.