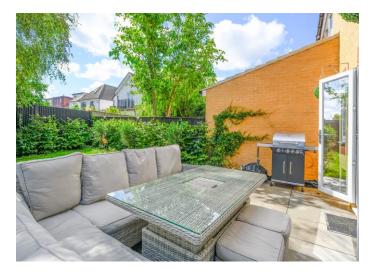

A modern two-bedroom semi-detached house which is well located at the end of a popular cul-de-sac and is well situated for Walton town centre and the River Thames. The house sits on a nice plot which allows for a wider than average garden. It is well-presented throughout, with the downstairs having a recently fitted kitchen with plenty of cupboard space, a dual aspect living room with double doors to the garden and an under stairs cupboard. There is also a nice dark wood flooring which runs through the ground floor. Upstairs you have two double bedrooms, and a bathroom suite with shower over bath. Externally the garden is private and has a shed with power. There is parking for two cars side by side, plus a visitor's space. Other benefits include double-glazed windows, gas central heating, a combi-boiler and loft space. Offered to rent unfurnished. EPC Rating D. Available from 5th August 2025.