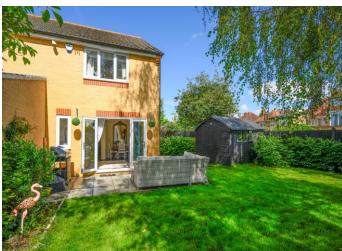

A modern two-bedroom semi-detached house which is well located at the end of a popular cul-de-sac and is well situated for Walton town centre and the River Thames. The house sits on a nice plot which allows for a wider than average garden. It is well-presented throughout, with the downstairs having a recently fitted kitchen with plenty of cupboard space, a dual aspect living room with double doors to the garden and an under stairs cupboard. There is also a nice dark wood flooring which runs through the ground floor. Upstairs you have two double bedrooms, and a bathroom suite with shower over bath. Externally the garden is private and has a shed with power. There is parking for two cars side by side, plus a visitor's space. Other benefits include double-glazed windows, gas central heating, a combi-boiler and loft space. Offered to rent unfurnished. EPC Rating D. Available from 5th August 2025.