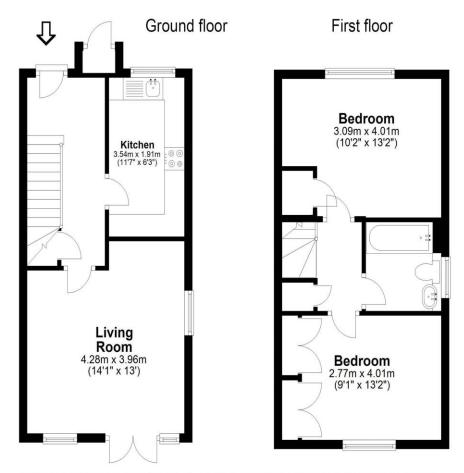

## Approximate gross internal floor area 64 Sq M 689 Sq Ft

Whilst every attempt has been made to ensure the accuracy of the floor plan contained here, measurements are approximate and no responsibility is taken for any error, omission, or mis-statement. The plan is for illustrative purposes only and should be used as such by any prospective purchaser.

A modern two-bedroom semi-detached house which is well located at the end of a popular cul-de-sac and is well situated for Walton town centre and the River Thames. The house sits on a nice plot which allows for a wider than average garden. It is well-presented throughout, with the downstairs having a recently fitted kitchen with plenty of cupboard space, a dual aspect living room with double doors to the garden and an under stairs cupboard. There is also a nice dark wood flooring which runs through the ground floor. Upstairs you have two double bedrooms, and a bathroom suite with shower over bath. Externally the garden is private and has a shed with power. There is parking for two cars side by side, plus a visitor's space. Other benefits include double-glazed windows, gas central heating, a combi-boiler and loft space. Offered to rent unfurnished. EPC Rating D. Available from 5th August 2025.