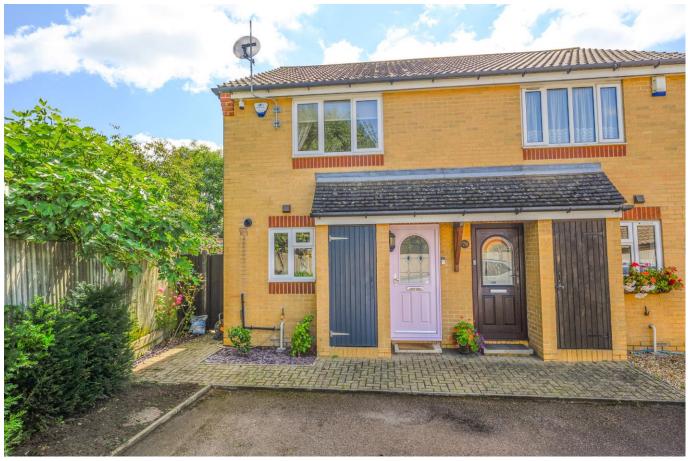

80 Annett Road Walton-On-Thames Surrey KT12 2JS £1950 pcm + Initial deposit

A modern two-bedroom semi-detached house which is well located at the end of a popular cul-de-sac and is well situated for Walton town centre and the River Thames. The house sits on a nice plot which allows for a wider than average garden. It is well-presented throughout, with the downstairs having a recently fitted kitchen with plenty of cupboard space, a dual aspect living room with double doors to the garden and an under stairs cupboard. There is also a nice dark wood flooring which runs through the ground floor. Upstairs you have two double bedrooms, and a bathroom suite with shower over bath. Externally the garden is private and has a shed with power. There is parking for two cars side by side, plus a visitor's space. Other benefits include double-glazed windows, gas central heating, a combi-boiler and loft space. Offered to rent unfurnished. EPC Rating D. Available from 5th August 2025.