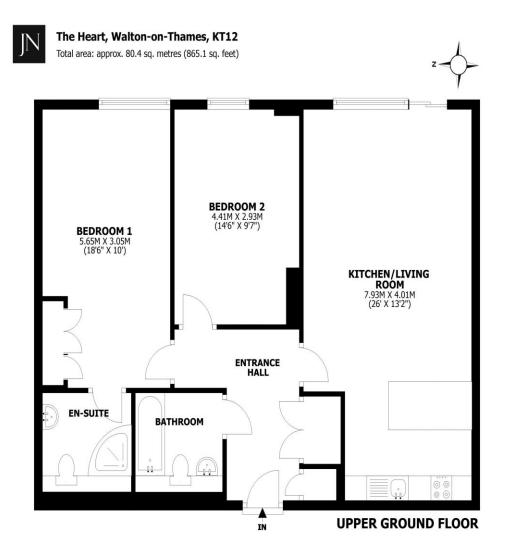

129 The Heart Walton-On-Thames Surrey KT12 1GA £2100pcm + Initial deposit

This floorplan is for illustrative guidance only and is not to drawn to scale. Whilst every attempt has been made to ensure accuracy, measurements are approximate and should not be replied upon as a matter of fact. Maximum dimensions are given excluding small alcoves, etc unless otherwise stated.

A modern two-bedroom apartment set on the ground floor within the popular Heart of Walton development. Benefiting from a sizable garden terrace giving highly desired outdoor space. The apartment has been recently re-decorated and benefits from freshly laid carpets. The living room and kitchen are open-plan, and from the living room there is a sliding door which takes you out on to your private garden terrace. Both bedrooms are doubles with the main bedroom having fitted wardrobes and an en-suite shower room. There is a further bathroom with shower over bath, plus a utility and storage cupboard in the hallway. Externally there are well kept communal gardens and underground parking for one car. The development has a concierge service and 24-hour security. Walton Mainline Train Station is approx. 1 mile away and has fast trains to London Waterloo. Being in the centre of town, means you benefit from all the local conveniences, restaurants, and River Thames nearby. Walton town centre as many popular amenities including an M&S Foodhall, Costa Coffee and Every Man cinema. Available Now, unfurnished. EPC Rating C.