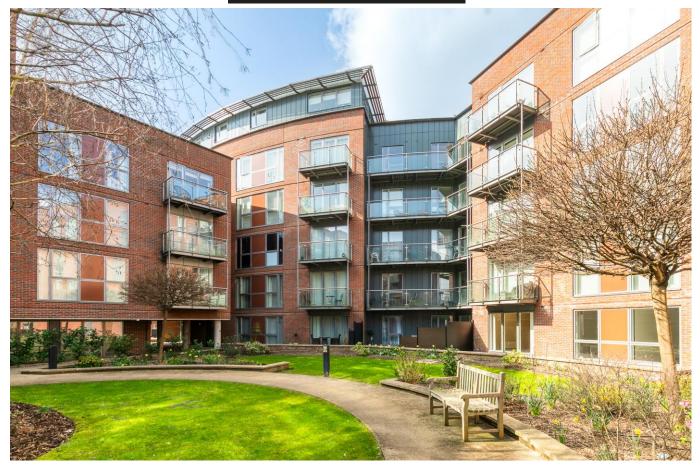

A modern two-bedroom apartment set on the ground floor within the popular Heart of Walton development. Benefiting from a sizable garden terrace giving highly desired outdoor space. The apartment has been recently re-decorated and benefits from freshly laid carpets. The living room and kitchen are open-plan, and from the living room there is a sliding door which takes you out on to your private garden terrace. Both bedrooms are doubles with the main bedroom having fitted wardrobes and an en-suite shower room. There is a further bathroom with shower over bath, plus a utility and storage cupboard in the hallway. Externally there are well kept communal gardens and underground parking for one car. The development has a concierge service and 24-hour security. Walton Mainline Train Station is approx. 1 mile away and has fast trains to London Waterloo. Being in the centre of town, means you benefit from all the local conveniences, restaurants, and River Thames nearby. Walton town centre as many popular amenities including an M&S Foodhall, Costa Coffee and Every Man cinema. Available Now, unfurnished. EPC Rating C.