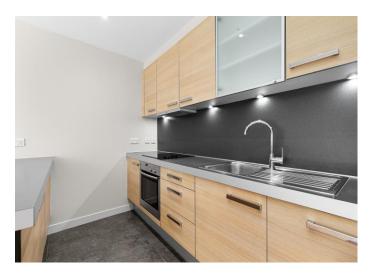

A modern two-bedroom apartment set on the ground floor within the popular Heart of Walton development. Benefiting from a sizable garden terrace giving highly desired outdoor space. The apartment has been recently re-decorated and benefits from freshly laid carpets. The living room and kitchen are open-plan, and from the living room there is a sliding door which takes you out on to your private garden terrace. Both bedrooms are doubles with the main bedroom having fitted wardrobes and an en-suite shower room. There is a further bathroom with shower over bath, plus a utility and storage cupboard in the hallway. Externally there are well kept communal gardens and underground parking for one car. The development has a concierge service and 24-hour security. Walton Mainline Train Station is approx. 1 mile away and has fast trains to London Waterloo. Being in the centre of town, means you benefit from all the local conveniences, restaurants, and River Thames nearby. Walton town centre as many popular amenities including an M&S Foodhall, Costa Coffee and Every Man cinema. Available Now, unfurnished. EPC Rating C.