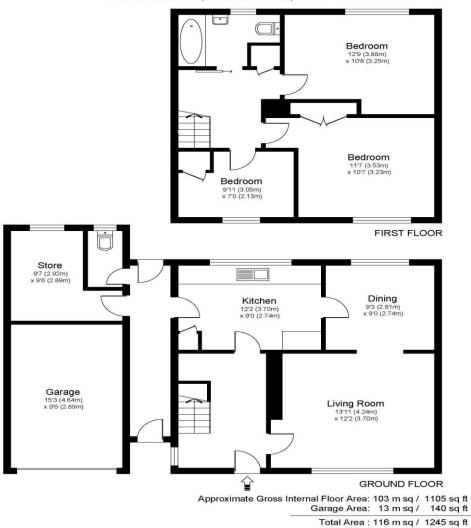

## PALM GROVE, GUILDFORD, GU1

Whilst every attempt has been made to ensure the accuracy of the floor plan contained here, measurements of doors, windows and rooms are approximate and no responsibility is taken for any error, omission or misstatements. These plans are not to scale and are for representation purposes only as defined by RICS Code of Measuring Practice and should be used as such by any prospective purchaser. Specifically no guarantee is given on total square footage of the property if quoted on this plan. Any figure given is for initial guidance only and should not be relied on as a basis of valuation.

A three-bedroom semi-detached family home which is situated in a peaceful cul-de sac location within three miles of Guildford town centre. The property benefits from three bedrooms, two doubles and one single, two reception rooms, modern kitchen with a newly installed oven and a contemporary bathroom. Outside there an internal walkway leading to a store, outside WC and low maintenance rear garden. The front has ample off-street parking for several cars. Transport links are provided by Guildford railway station and the nearby A3.