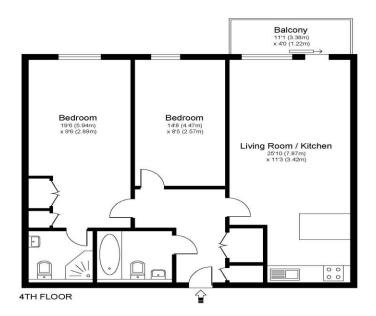

451 The Heart Walton On Thames Surrey KT12 1GE £349,950

Approximate Gross Internal Floor Area: 72 m sq / 772 sq ft

Whilst every attempt has been made to ensure the accuracy of the floor plan contained here, measurements of doors, windows and rooms are approximate and no responsibility is taken for any error, orisinssion or misstatherments. These plans are not to scale and are for representation purposes only as defined by RICS Code of Measuring Practice and should be used as such by any prospective purchaser. Specifically no guarantee is given on total square footage of the property if quoted on this plan. Any figure given is for initial guidance only and should not be relied on as a basis of valuation.

For sale with no onward chain, a fourth floor, two double bedroom garden facing apartment, within the popular Heart of Walton Development. With secure underground parking for one car, 24-hour on-site security and concierge service. Internally this is a lovely two-bedroom apartment in a quiet location which has been well-maintained by the current owners having been a great rental investment for them across the years. The living room has access directly into your own private, west facing balcony looking out across the peaceful communal garden.

The main bedroom is a double room with a built-in wardrobe and has an ensuite shower room. The second bedroom is also a good double room. The Heart of Walton benefits from gated underground parking (of which you have access for one car), 24-hour security and concierge service, direct access to town centre with its vast array of amenities including popular shopping centre, and a variety of restaurants & coffee shops. Walton-on-Thames Mainline train station with direct line to London Waterloo is approximately a mile away. EPC Rating B.