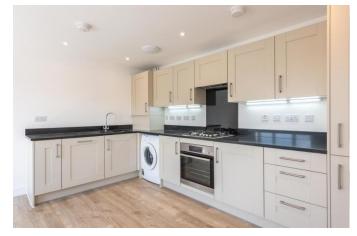

A modern two-bedroom, two-bathroom first floor maisonette situated in the Walton Park development built by Bellway Homes. Offering spacious accommodation and quality fittings throughout. The living room and kitchen is open-plan and has a rear aspect with plenty of light and nice views. Both bedrooms are doubles with the main having fitted wardrobes and an en-suite shower room. There is also a family bathroom. There is an allocated parking space for one car and communal electric charging point within the residents car park. Well positioned and a good location close to the River Thames and Xcel leisure centre. EPC