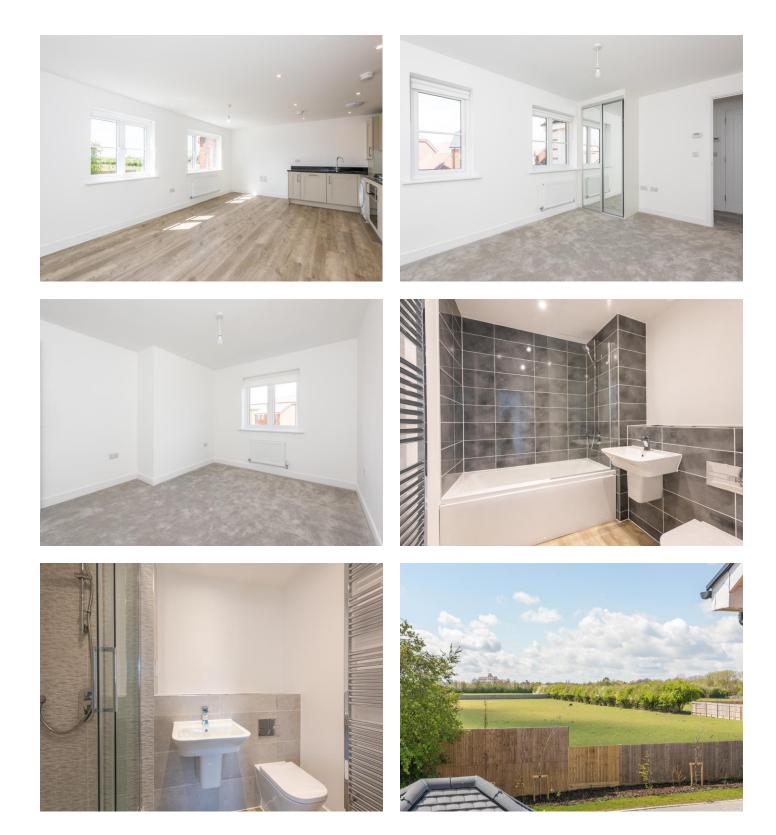

A modern two-bedroom, two-bathroom first floor maisonette situated in the Walton Park development built by Bellway Homes. Offering spacious accommodation and quality fittings throughout. The living room and kitchen is open-plan and has a rear aspect with plenty of light and nice views. Both bedrooms are doubles with the main having fitted wardrobes and an en-suite shower room. There is also a family bathroom. There is an allocated parking space for one car and communal electric charging point within the residents car park. Well positioned and a good location close to the River Thames and Xcel leisure centre. EPC