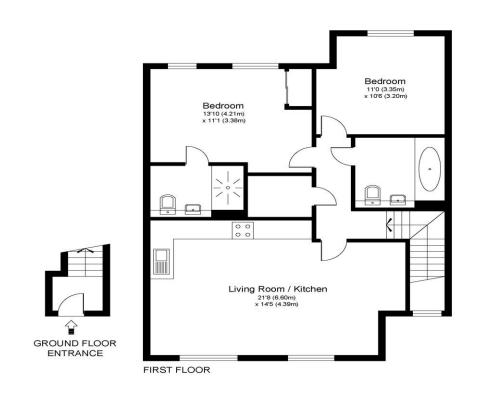

14 Sherman Avenue Walton-On-Thames Surrey KT12 2FN

£1750 pcm + Initial deposit

Approximate Gross Internal Floor Area: 71 m sq / 760 sq ft Whilst every attempt has been made to ensure the accuracy of the floor plan contained here, measurements of doors, windows and rooms are approximate and no responsibility is taken for any error, omission or misstatements. These plans are not to scale and are for representation purposes only as defined by RICS Code of Measuring Practice and should be used as such by any prospective purchaser. Specifically no guarantee is given on total square footage of the property if quoted on this plan. Any figure given is for initial guidance only and should not be relied on as a basis of valuation.