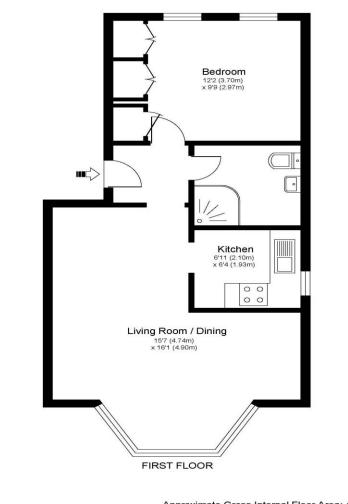

## 14 Findon Court Spinney Hill Row Town Surrey KT15 1BD

£230,000

Approximate Gross Internal Floor Area: 43 m sq / 465 sq ft

Whilst every attempt has been made to ensure the accuracy of the floor plan contained here, measurements of doors, windows and rooms are approximate and no responsibility is taken for any error, omission or misstatements. These plans are not to scale and are for representation purposes only as defined by RICS Code of Measuring Practice and should be used as such by any prospective purchaser. Specifically no guarantee is given on total square footage of the property if quoted on this plan. Any figure given is for initial guidance only and should not be relied on as a basis of valuation.

A beautifully presented one double bedroom first floor apartment, featuring a spacious 15'7 x 16'1 triple aspect living/dining room with a pleasant rural outlook. The property is situated in the popular area of Rowtown, being close to a local Co-Op as well as a few minutes' drive to Addlestone town centre with its local shops, cinema and amenities. Other noteworthy features of this superb apartment include a generous master bedroom, a contemporary bathroom and a modern fitted kitchen. Outside there is ample residents parking and well-maintained communal gardens. Transport links are provided by Addlestone train station, bus routes and the nearby M25 junction 11. EPC Rating B.