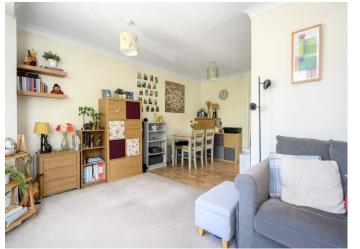

A beautifully presented one double bedroom first floor apartment, featuring a spacious 15'7 x 16'1 triple aspect living/dining room with a pleasant rural outlook. The property is situated in the popular area of Rowtown, being close to a local Co-Op as well as a few minutes' drive to Addlestone town centre with its local shops, cinema and amenities. Other noteworthy features of this superb apartment include a generous master bedroom, a contemporary bathroom and a modern fitted kitchen. Outside there is ample residents parking and well-maintained communal gardens. Transport links are provided by Addlestone train station, bus routes and the nearby M25 junction 11. EPC Rating B.