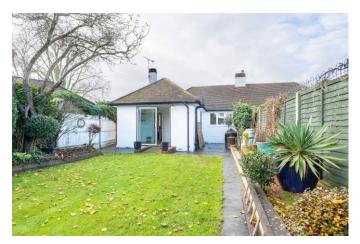

A three-bedroom semi-detached bungalow well located and offered in good order having been previously refurbished. Also benefiting from a large garage, off-street parking and a lovely rear garden. Internally this is a really interesting property with a non-conventional layout. There is loads of space with three decent bedrooms and two reception rooms, one which could be used as a fourth bedroom if needed. There are two bathrooms including a modern wet room and the kitchen has only recently been fitted. There is a large garage to the front which also houses a utility area. There is a wide driveway giving plenty of off-street parking and a great rear garden with patio and lawn area. Well located within Sunbury, close to the Lower Sunbury amenities including local shops, restaurants, schools and of course the beautiful River Thames. Available unfurnished NOW. EPC Rating E.