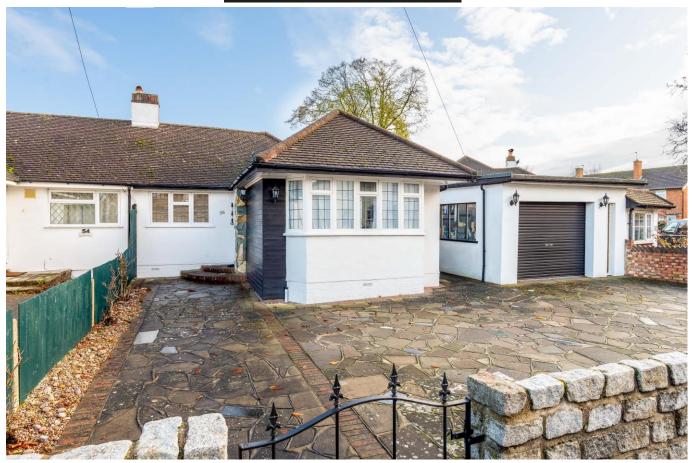

56 French Street Sunbury-On-Thames Surrey TW16 5JJ £2200pcm + Initial deposit

A three-bedroom semi-detached bungalow well located and offered in good order having been previously refurbished. Also benefiting from a large garage, off-street parking and a lovely rear garden. Internally this is a really interesting property with a non-conventional layout. There is loads of space with three decent bedrooms and two reception rooms, one which could be used as a fourth bedroom if needed. There are two bathrooms including a modern wet room and the kitchen has only recently been fitted. There is a large garage to the front which also houses a utility area. There is a wide driveway giving plenty of off-street parking and a great rear garden with patio and lawn area. Well located within Sunbury, close to the Lower Sunbury amenities including local shops, restaurants, schools and of course the beautiful River Thames. Available unfurnished NOW. EPC Rating E.