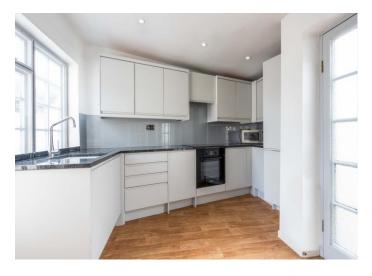

A three-bedroom semi-detached bungalow well located and offered in good order having been previously refurbished. Also benefiting from a large garage, off-street parking and a lovely rear garden. Internally this is a really interesting property with a non-conventional layout. There is loads of space with three decent bedrooms and two reception rooms, one which could be used as a fourth bedroom if needed. There are two bathrooms including a modern wet room and the kitchen has only recently been fitted. There is a large garage to the front which also houses a utility area. There is a wide driveway giving plenty of off-street parking and a great rear garden with patio and lawn area. Well located within Sunbury, close to the Lower Sunbury amenities including local shops, restaurants, schools and of course the beautiful River Thames. Available unfurnished NOW. EPC Rating E.