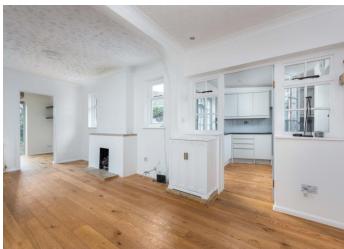

A three-bedroom semi-detached bungalow well located and offered in good order having been previously refurbished. Also benefiting from a large garage, off-street parking and a lovely rear garden. Internally this is a really interesting property with a non-conventional layout. There is loads of space with three decent bedrooms and two reception rooms, one which could be used as a fourth bedroom if needed. There are two bathrooms including a modern wet room and the kitchen has only recently been fitted. There is a large garage to the front which also houses a utility area. There is a wide driveway giving plenty of off-street parking and a great rear garden with patio and lawn area. Well located within Sunbury, close to the Lower Sunbury amenities including local shops, restaurants, schools and of course the beautiful River Thames. Available unfurnished NOW. EPC Rating E.