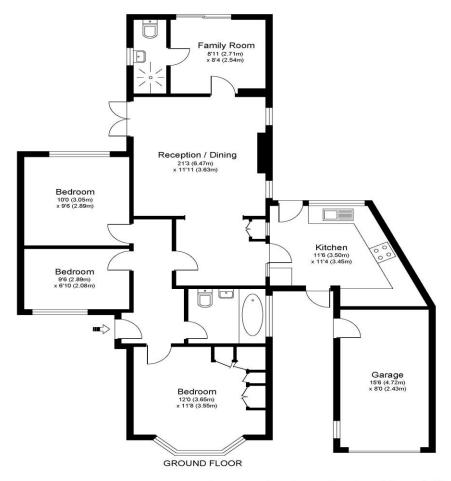

## FRENCH STREET TW16

Approximate Gross Internal Floor Area: 77 m sq / 832 sq ft
Garage Area: 12 m sq / 128 sq ft

Total Area: 89 m sq / 960 sq ft

Whilst every attempt has been made to ensure the accuracy of the floor plan contained here, measurements of doors, windows and rooms are approximate and no responsibility is taken for any error, omission or misstatements. These plans are not to scale and are for representation purposes only as defined by RICS Code of Measuring Practice and should be used as such by any prospective purchaser. Specifically no guarantee is given on total square footage of the property if quoted on this plan. Any figure given is for initial guidance only and should not be relied on as a basis of valuation.

A three-bedroom semi-detached bungalow well located and offered in good order having been previously refurbished. Also benefiting from a large garage, off-street parking and a lovely rear garden. Internally this is a really interesting property with a non-conventional layout. There is loads of space with three decent bedrooms and two reception rooms, one which could be used as a fourth bedroom if needed. There are two bathrooms including a modern wet room and the kitchen has only recently been fitted. There is a large garage to the front which also houses a utility area. There is a wide driveway giving plenty of off-street parking and a great rear garden with patio and lawn area. Well located within Sunbury, close to the Lower Sunbury amenities including local shops, restaurants, schools and of course the beautiful River Thames. Available unfurnished NOW. EPC Rating E.