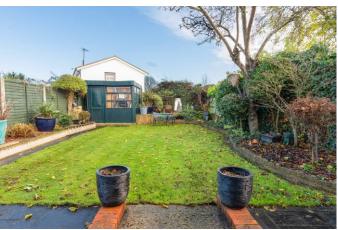

A three-bedroom semi-detached bungalow well located and offered in good order having been previously refurbished. Also benefiting from a large garage, off-street parking and a lovely rear garden. Internally this is a really interesting property with a non-conventional layout. There is loads of space with three decent bedrooms and two reception rooms, one which could be used as a fourth bedroom if needed. There are two bathrooms including a modern wet room and the kitchen has only recently been fitted. There is a large garage to the front which also houses a utility area. There is a wide driveway giving plenty of off-street parking and a great rear garden with patio and lawn area. Well located within Sunbury, close to the Lower Sunbury amenities including local shops, restaurants, schools and of course the beautiful River Thames. Available unfurnished NOW. EPC Rating E.