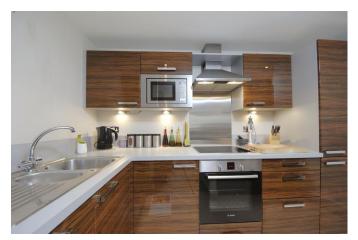

For sale with no onward chain, a modern two-bedroom, two-bathroom apartment ideally situated in Weybridge. Internally the property is well presented and has a modern finish throughout. Both bedrooms are doubles and both have built-in wardrobes, with the main bedroom benefitting from an en-suite shower room. The living area is open-plan with the kitchen and is perfect for socialising and entertaining. The block itself is secure and has gated parking and benefits from an allocated space under cover. Located on the outskirts of Weybridge we feel this is an excellent location for the train station, the A3, M25, David Lloyd gym and Brooklands retail and business park which includes both Tesco and Marks & Spencer. EPC Rating C.