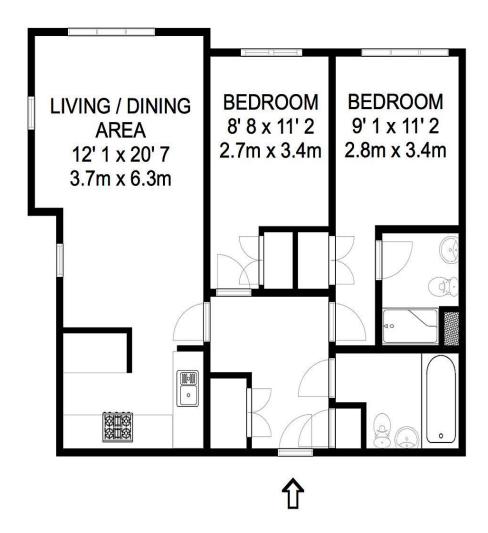

## APPROXIMATE GROSS INTERNAL FLOOR AREA 764 sq. ft. 71 m. sq.

Whilst every attempt has been made to ensure the accuracy of the floor plan contained here, measurements are approximate and no responsibility is taken for any error, omission, or mis-statement. The plan is for illustrative purposes only and should be used as such by any prospective purchaser.

For sale with no onward chain, a modern two-bedroom, two-bathroom apartment ideally situated in Weybridge. Internally the property is well presented and has a modern finish throughout. Both bedrooms are doubles and both have built-in wardrobes, with the main bedroom benefitting from an en-suite shower room. The living area is open-plan with the kitchen and is perfect for socialising and entertaining. The block itself is secure and has gated parking and benefits from an allocated space under cover. Located on the outskirts of Weybridge we feel this is an excellent location for the train station, the A3, M25, David Lloyd gym and Brooklands retail and business park which includes both Tesco and Marks & Spencer. EPC Rating C.