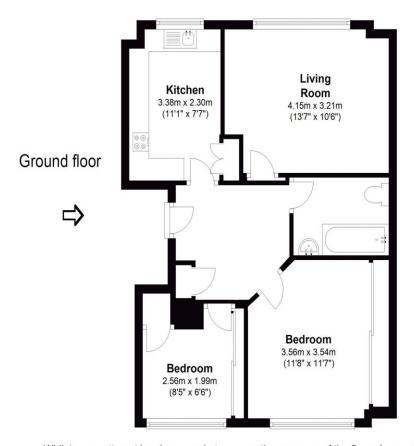

## Approximate gross internal floor area 560 Sq Ft 52 Sq M

Whilst every attempt has been made to ensure the accuracy of the floor plan contained here, measurements are approximate and no responsibility is taken for any error, omission, or mis-statement. The plan is for illustrative purposes only and should be used as such by any prospective purchaser.