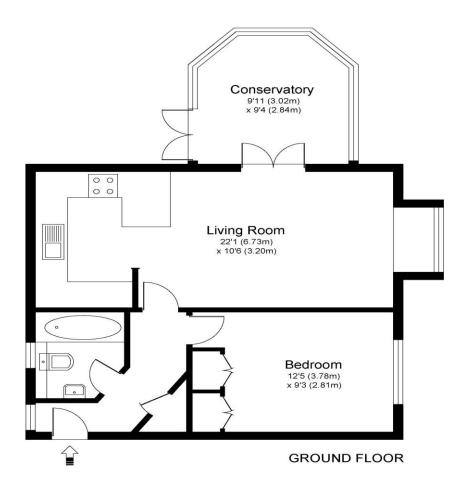

## **RUSHMORE GARDENS KT12**

Approximate Gross Internal Floor Area: 50 m sq / 533 sq ft

Whilst every attempt has been made to ensure the accuracy of the floor plan contained here, measurements of doors, windows and rooms are approximate and no responsibility is taken for any error, omission or misstatements. These plans are not to scale and are for representation purposes only as defined by RICS Code of Measuring Practice and should be used as such by any prospective purchaser. Specifically no guarantee is given on total square footage of the property if quoted on this plan. Any figure given is for initial guidance only and should not be relied on as a basis of valuation.