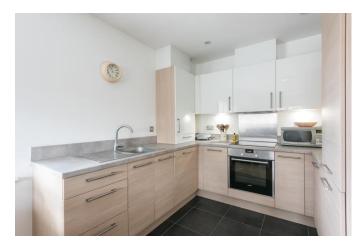

For sale with no onward chain, a one bedroom first floor apartment set in this modern block with gas central heating, double glazing and allocated parking. Internally this is a good modern home with a nice finish throughout. The bedroom is a double room with built in wardrobes and the living room is open plan to the kitchen. There is a nice bathroom and a good hallway with storage options plus a small loft area. There is double glazing and gas central heating. Externally there is a gated car park, in which you get one allocated parking space. Well located in this modern development set on Ambleside Avenue, approx. 1 mile from Walton Train Station within central Walton on Thames. EPC Rating B.