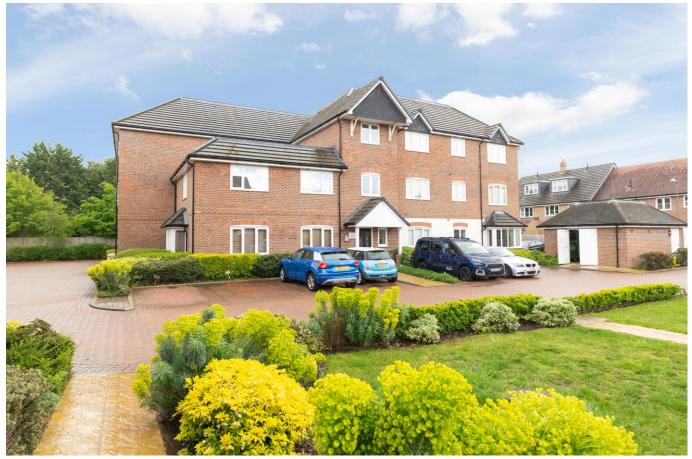

For sale with no onward chain, a one bedroom first floor apartment set in this modern block with gas central heating, double glazing and allocated parking. Internally this is a good modern home with a nice finish throughout. The bedroom is a double room with built in wardrobes and the living room is open plan to the kitchen. There is a nice bathroom and a good hallway with storage options plus a small loft area. There is double glazing and gas central heating. Externally there is a gated car park, in which you get one allocated parking space. Well located in this modern development set on Ambleside Avenue, approx. 1 mile from Walton Train Station within central Walton on Thames. EPC Rating B.