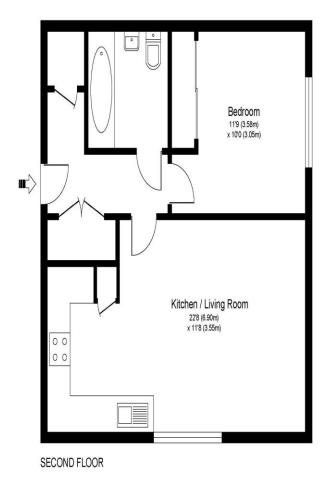

27 Scholars Place Walton-On-Thames Surrey KT12 3FE £265,000

Approximate Gross Internal Floor Area: 47 m sq / 502 sq ft

Whilst every attempt has been made to ensure the accuracy of the floor plan contained here, measurements of doors, windows and rooms are approximate and no responsibility is taken for any error, omission or misstatements. These plans are not to scale and are for representation purposes only as defined by RICS Code of Measuring Practice and should be used as such by any prospective purchaser. Specifically no guarantee is given on total square footage of the property if quoted on this plan. Any figure given is for initial guidance only and should not be relied on as a basis of valuation.