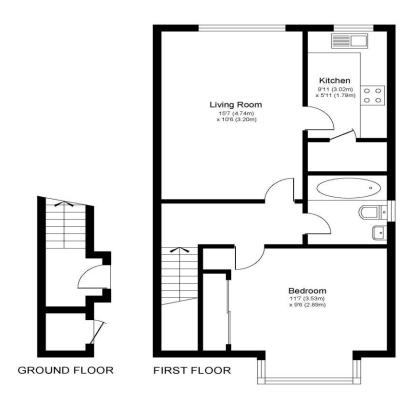

## CAMBRIDGE ROAD, WEST MOLESEY, KT8

Approximate Gross Internal Floor Area: 50 m sq / 540 sq ft

Whilst every attempt has been made to ensure the accuracy of the floor plan contained here, measurements of doors, windows and rooms are approximate and no responsibility is taken for any error, omission or misstatements. These plans are not to scale and are for representation purpose only as defined by RICS Code of Measuring Practice and should be used as such by any prospective purchasers. Specifically no guarantee is given on total square footage of the