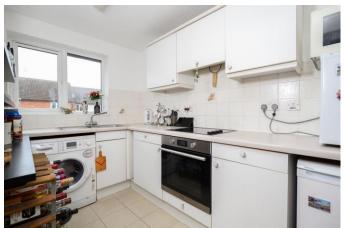

For sale with no onward chain, a one bedroom first floor maisonette with allocated parking, front garden area and long leasehold of over 900 years +. Internally this home offers good size accommodation with a decent double bedroom and a separate living room to the kitchen. There is also a loft space and built in wardrobes in the bedroom. Our outgoing sellers have made great improvements to the home including new carpets, new windows and a new front door and a modern infra-red heating system all within the last few years. Externally you benefit from one allocated parking space and a patch of front garden giving some highly desirable outside space. There is also an external storage cupboard which is incredibly useful. Well located in this popular residential area of West Molesey, not far from local amenities and public transport. EPC Rating C.