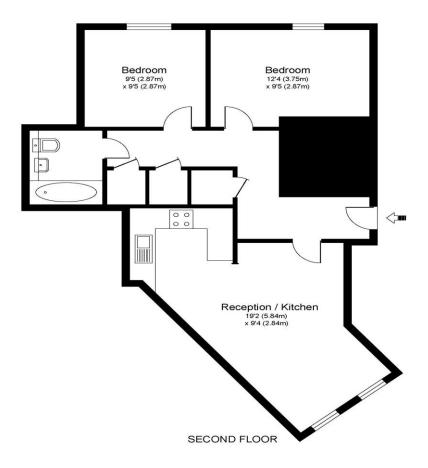

## CLOISTER COURT KT12

Approximate Gross Internal Floor Area: 57 m sq / 609 sq ft

Whilst every attempt has been made to ensure the accuracy of the floor plan contained here, measurements of doors, windows and rooms are approximate and no responsibility is taken for any error, omission or misstatements. These plans are not to scale and are for representation purposes only as defined by RICS Code of Measuring Practice and should be used as such by any prospective purchaser. Specifically no guarantee is given on total square footage of the property if quoted on this plan. Any figure given is for initial guidance only and should not be relied on as a basis of valuation.