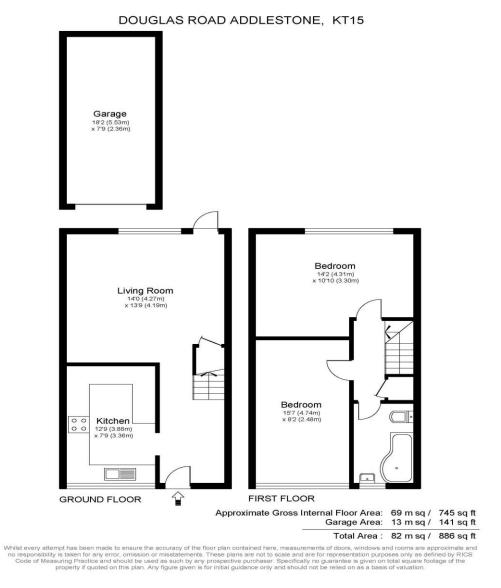

## 29 Douglas Road Addlestone Surrey KT15 2DZ

£265,000

A two-bedroom duplex apartment with private garden and a garage. Set within this popular residential location just moments from local park and amenities. Internally this home has a great feel being set over two floors with plenty of space. There are two good double bedrooms on the first floor, and good living space with a modern kitchen to the front on the ground floor and a lounge to the rear. Off the lounge sits your private garden which faces easterly. There is a modern electric boiler system installed and double glazing. You also benefit from a garage in a nearby block and a long leasehold of well over 900 years. Located within a popular residential area just moments from a local park and not far from