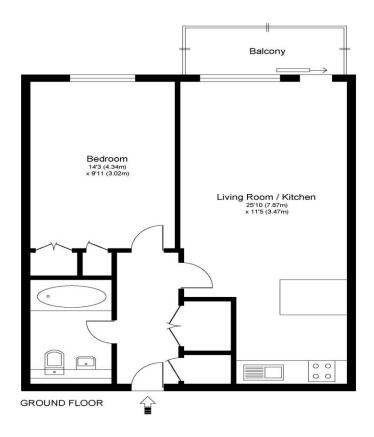

## THE HEARTS KT12

Approximate Gross Internal Floor Area: 50 m sq / 542 sq ft

Whilst every attempt has been made to ensure the accuracy of the floor plan contained here, measurements of doors, windows and rooms are approximate and no responsibility is taken for any error, omission or misstatements. These plans are not to scale and are for representation purposes only as defined by RICS Code of Measuring Practice and should be used as such by any prospective purchaser. Specifically no guarantee is given on total square footage of the property if quoted on this plan. Any figure given is for initial guidance only and should not be relied on as a basis of valuation.