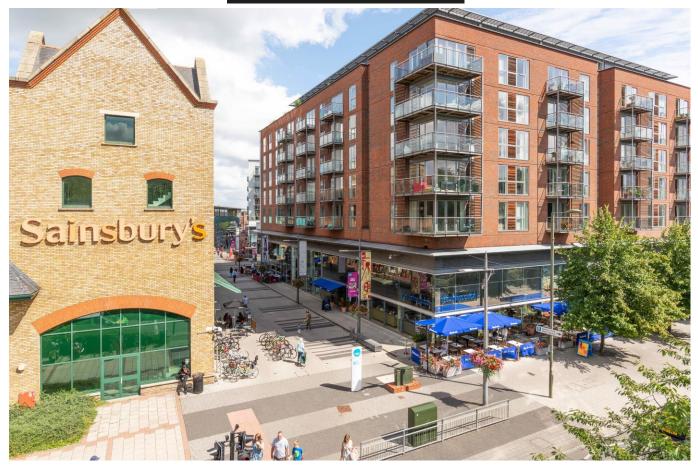

This one-bedroom apartment, set within the popular Heart development, is offered to rent.

The development offers a great lifestyle choice, with the town's amenities and restaurants on your doorstep, and you are also within reach of Walton mainline station and the River Thames. The apartment is a comfortable size and offers an open-plan living room and kitchen, a double bedroom with fitted wardrobes, a luxury bathroom, and balcony. There is also the benefit of a concierge service, underground parking, communal gardens, and security. The apartment is unfurnished. EPC Rating B. Available from 9th June 2025.