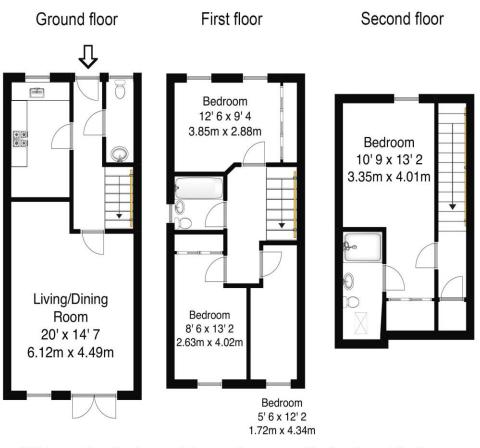

## Approximate gross internal floor area 1,270 Sq Ft 118 Sq M

Whilst every attempt has been made to ensure the accuracy of the floor plan contained here, measurements are approximate and no responsibility is taken for any error, omission, or mis-statement. The plan is for illustrative purposes only and should be used as such by any prospective purchaser.