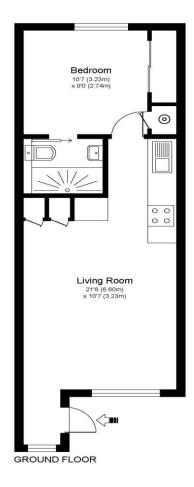

## TRINITY HOUSE THE CLOISTERS, GU22

Approximate Gross Internal Floor Area: 32 m sq / 340 sq ft

Whilst every attempt has been made to ensure the accuracy of the floor plan contained here, measurements of doors, windows and rooms are approximate and no responsibility is taken for any error, omission or misstatements. These plans are not to scale and are for representation purposes only as defined by RICS Code of Measuring Practice and should be used as such by any prospective purchaser. Specifically no guarantee is given on total square footage of the property if quoted on this plan. Any figure given is for initial guidance only and should not be relied on as a basis of valuation.