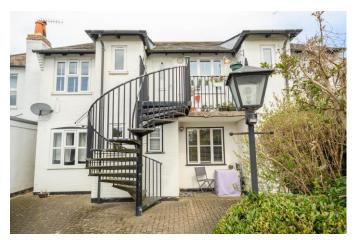

Tucked away in this peaceful location of Old Woking is this one-bedroom ground floor maisonette, for sale with no onward chain. Move in ready this ground floor maisonette benefits from a large open plan living room, contemporary kitchen with integrated appliances measuring 21'8 x 10'7. A generous double bedroom with fitted wardrobes has the convenience of leading into a modern shower room. Outside there is a small patio sun terrace and an allocated parking space. The property is located within easy reach of local shops and amenities as well as being accessible to Woking town centre, countryside, and canal walks. An ideal First Time Buy or perhaps Buy to Let Investment. EPC C.