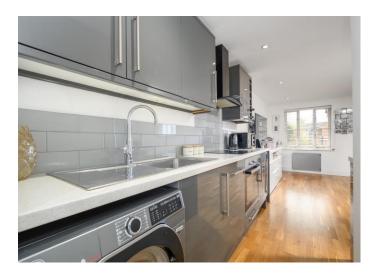

Tucked away in this peaceful location of Old Woking is this one-bedroom ground floor maisonette, for sale with no onward chain. Move in ready this ground floor maisonette benefits from a large open plan living room, contemporary kitchen with integrated appliances measuring 21'8 x 10'7. A generous double bedroom with fitted wardrobes has the convenience of leading into a modern shower room. Outside there is a small patio sun terrace and an allocated parking space. The property is located within easy reach of local shops and amenities as well as being accessible to Woking town centre, countryside, and canal walks. An ideal First Time Buy or perhaps Buy to Let Investment. EPC C.