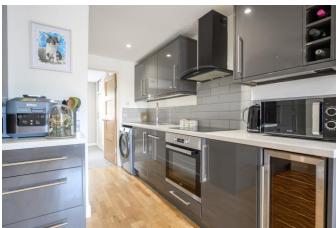

Tucked away in this peaceful location of Old Woking is this one-bedroom ground floor maisonette, for sale with no onward chain. Move in ready this ground floor maisonette benefits from a large open plan living room, contemporary kitchen with integrated appliances measuring 21'8 x 10'7. A generous double bedroom with fitted wardrobes has the convenience of leading into a modern shower room. Outside there is a small patio sun terrace and an allocated parking space. The property is located within easy reach of local shops and amenities as well as being accessible to Woking town centre, countryside, and canal walks. An ideal First Time Buy or perhaps Buy to Let Investment. EPC C.