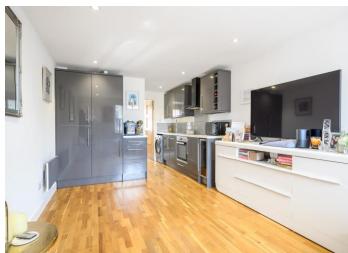

Tucked away in this peaceful location of Old Woking is this one-bedroom ground floor maisonette, for sale with no onward chain. Move in ready this ground floor maisonette benefits from a large open plan living room, contemporary kitchen with integrated appliances measuring 21'8 x 10'7. A generous double bedroom with fitted wardrobes has the convenience of leading into a modern shower room. Outside there is a small patio sun terrace and an allocated parking space. The property is located within easy reach of local shops and amenities as well as being accessible to Woking town centre, countryside, and canal walks. An ideal First Time Buy or perhaps Buy to Let Investment. EPC C.