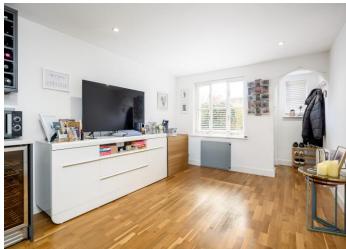

Tucked away in this peaceful location of Old Woking is this one-bedroom ground floor maisonette, for sale with no onward chain. Move in ready this ground floor maisonette benefits from a large open plan living room, contemporary kitchen with integrated appliances measuring 21'8 x 10'7. A generous double bedroom with fitted wardrobes has the convenience of leading into a modern shower room. Outside there is a small patio sun terrace and an allocated parking space. The property is located within easy reach of local shops and amenities as well as being accessible to Woking town centre, countryside, and canal walks. An ideal First Time Buy or perhaps Buy to Let Investment. EPC C.