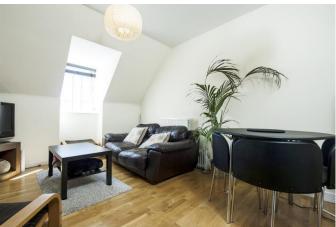

## Living room 10' 4 x 13' 4 3.18 m x 4.09m Bedroom 9' 3 x 10' 6 2.83m x 3.22m

Whilst every attempt has been made to ensure the accuracy of the floor plan contained here, measurements are approximate and no responsibility is taken for any error, omission, or mis-statement. The plan is for illustrative purposes only and should be used as such by any prospective purchaser.

A top floor, two-bedroom modern apartment offered to rent in central Walton on Thames. The property consists of a living room and separate fitted kitchen, two double bedrooms with the main having fitted wardrobes and an en-suite, and a further bathroom. Benefits of the block include an allocated parking space, a secure entry system and a lift. Well-located for the town centre shops and restaurants and within walking distance of the River Thames. EPC Rating C. Available from 6th June 2025.