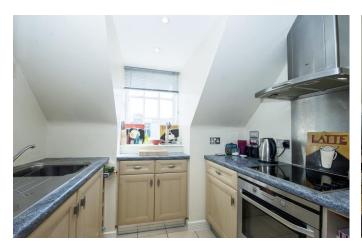

A top floor, two-bedroom modern apartment offered to rent in central Walton on Thames. The property consists of a living room and separate fitted kitchen, two double bedrooms with the main having fitted wardrobes and an en-suite, and a further bathroom. Benefits of the block include an allocated parking space, a secure entry system and a lift. Well-located for the town centre shops and restaurants and within walking distance of the River Thames. EPC Rating C. Available from 6th June 2025.