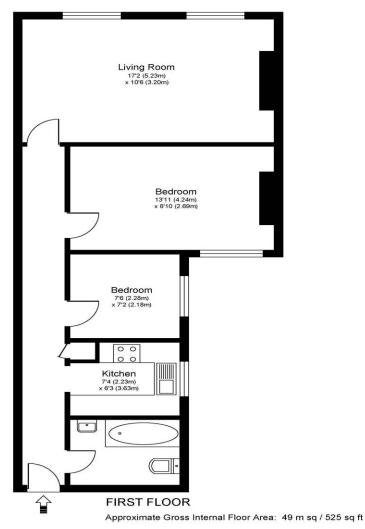

## HIGH STREET, KT8

Whilst every attempt has been made to ensure the accuracy of the floor plan contained here, measurements of doors, windows and rooms are approximate and no responsibility is taken for any error, omission or misstatements. These plans are not to scale and are for representation purposes only as defined by RICS Code of Measuring Practice and should be used as such by any prospective purchaser. Specifically no guarantee is given on total square footage of the property if quoted on this plan. Any figure given is for initial guidance only and should not be relied on as a basis of valuation.

This first-floor flat is well presented and offers one double bedroom and a small single bedroom, lounge, kitchen and bathroom. There is also gas central heating. The property is located close to local facilities and public transport. The property is unfurnished and available from 7th June 2025. EPC Rating C.