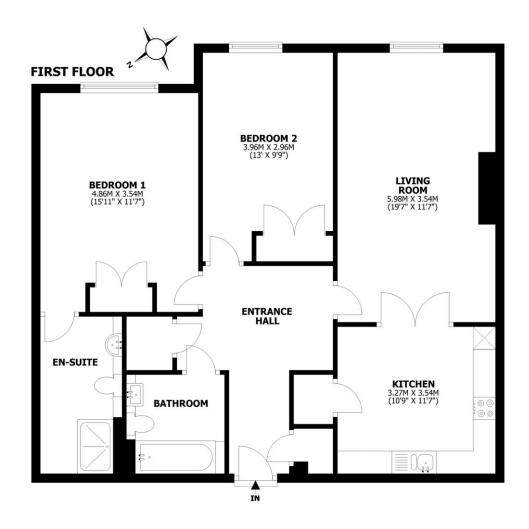

16 Cleve Place Bridgewater Road Weybridge Surrey KT13 0ER £450,000

This floorplan is for illustrative guidance only and is not to drawn to scale. Whilst every attempt has been made to ensure accuracy, measurements are approximate and should not be replied upon as a matter of fact. Maximum dimensions are given excluding small alcoves, etc unless otherwise stated.

For sale with no onward chain, a spacious two-bedroom two-bathroom apartment set within this established and well-maintained block benefiting from secure underground parking and a share of freehold. Internally this is a lovely home with large rooms and plenty of space. There are two double bedrooms both with built in wardrobes. The main bedroom also has an en suite and there is a main family bathroom providing two bathrooms throughout. The kitchen Is offset from the living space and can be left open or closed off depending on your preference. Externally this block offers plenty with a gated entrance and underground car for residents of which you get one allocated space. Located within this exclusive area of, Weybridge a good central spot for amenities transport links. EPC Rating C.