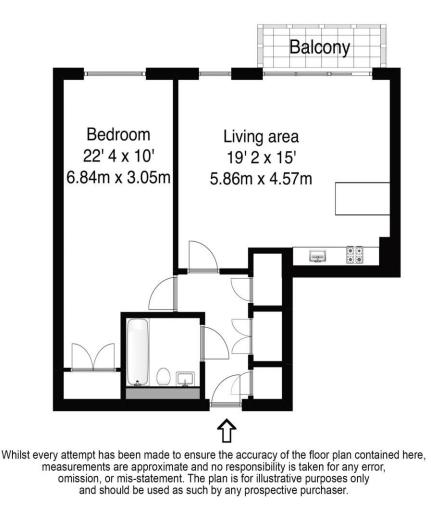

## Approximate gross internal floor area 603 Sq Ft 56 Sq M

For sale with no onward chain, a larger than average, second floor, one-bedroom apartment situated in the Heart of Walton development. Internally the property offers all the benefits of a modern home with great spaces fitted and finished with superb style and taste. Being positioned in Central Walton-on-Thames this development offers a fantastic lifestyle choice with easy access to all the local amenities including a fine selection retail store, restaurants, coffee bars and riverside pubs. Walton-on-Thames Mainline Station is also serviced by a regular fast train service into London Waterloo. EPC Rating B.