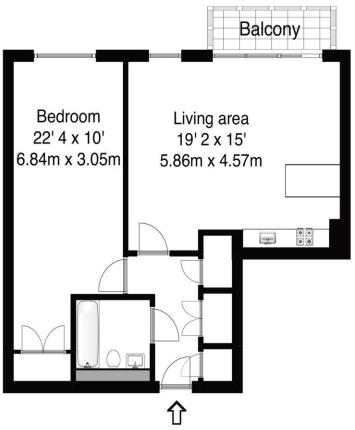

## Approximate gross internal floor area 603 Sq Ft 56 Sq M

Whilst every attempt has been made to ensure the accuracy of the floor plan contained here, measurements are approximate and no responsibility is taken for any error, omission, or mis-statement. The plan is for illustrative purposes only and should be used as such by any prospective purchaser.