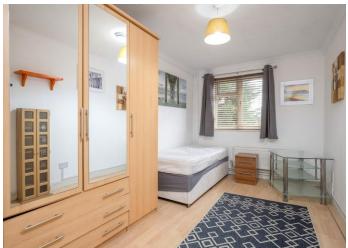

## LANGPORT COURT KT12 Living Room 12'11 (3.93m) x 9'6 (2.89m) 0 0 Kitchen / Dining 00 17'9 (5.41m) x 11'4 (3.45m) Bedroom 13'11 (4.24m) x 9'8 (2.94m) 0 0 Studio / Office 15'4 (4.67m) x 11'0 (3.35m) Studio Bedroom 111 14'1 (4.29m) x 8'0 (2.43m) Bedroom Bedroom 14'7 (4.44m) x 8'10 (2.69m) 14'7 (4.44m) x 8'7 (2.61m) GROUND FLOOR FIRST FLOOR Approximate Gross Internal Floor Area: 137 m sq / 1471 sq ft