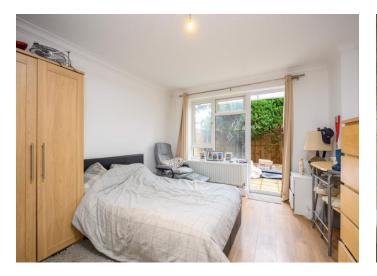

## LANGPORT COURT KT12 Living Room 12'11 (3.93m) x 9'6 (2.89m) 0 0 Kitchen / Dining 00 17'9 (5.41m) x 11'4 (3.45m) Bedroom 13'11 (4.24m) x 9'8 (2.94m) 0 0 Studio / Office 15'4 (4.67m) x 11'0 (3.35m) Studio Bedroom 111 14'1 (4.29m) x 8'0 (2.43m) Bedroom Bedroom 14'7 (4.44m) x 8'10 (2.69m) 14'7 (4.44m) x 8'7 (2.61m) GROUND FLOOR FIRST FLOOR Approximate Gross Internal Floor Area: 137 m sq / 1471 sq ft