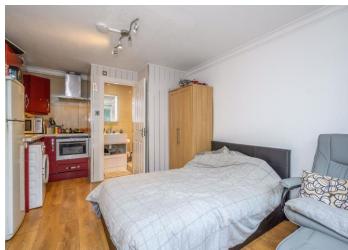

## LANGPORT COURT KT12 Living Room 12'11 (3.93m) x 9'6 (2.89m) 0 0 Kitchen / Dining 00 17'9 (5.41m) x 11'4 (3.45m) Bedroom 13'11 (4.24m) x 9'8 (2.94m) 0 0 Studio / Office 15'4 (4.67m) x 11'0 (3.35m) Studio Bedroom 111 14'1 (4.29m) x 8'0 (2.43m) Bedroom Bedroom 14'7 (4.44m) x 8'10 (2.69m) 14'7 (4.44m) x 8'7 (2.61m) GROUND FLOOR FIRST FLOOR Approximate Gross Internal Floor Area: 137 m sq / 1471 sq ft