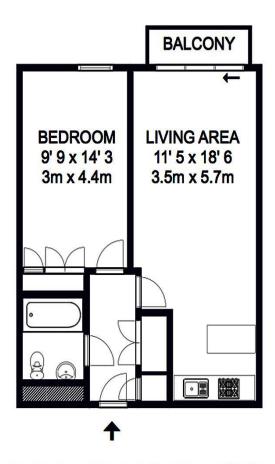

## APPROXIMATE GROSS INTERNAL FLOOR AREA 556 sq. ft. 52 m sq.

Whilst every attempt has been made to ensure the accuracy of the floor plan contained here, measurements are approximate and no responsibility is taken for any error, omission, or mis-statement. The plan is for illustrative purposes only and should be used as such by any prospective purchaser.