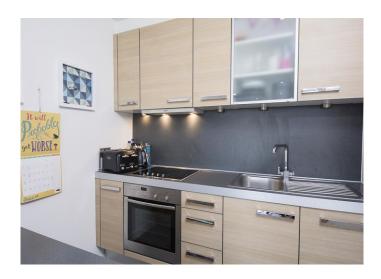

Set on the fifth floor of this popular modern development, right in the heart of the town centre, this one-bedroom apartment is bright and airy with far reaching south-west views. The property consists of an open-plan living room and fitted kitchen which is divided by a breakfast bar and allows access onto the balcony. The bedroom is a good-sized double with fitted wardrobes and there is a fitted bathroom suite with shower over bath. The development has a concierge service, 24-hour security and an underground car park. Being central, you are close to all amenities and within walking distance of the River Thames and Walton mainline station. Available unfurnished 2nd May. EPC Rating C.