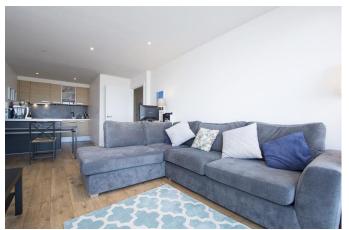

Set on the fifth floor of this popular modern development, right in the heart of the town centre, this one-bedroom apartment is bright and airy with far reaching south-west views. The property consists of an open-plan living room and fitted kitchen which is divided by a breakfast bar and allows access onto the balcony. The bedroom is a good-sized double with fitted wardrobes and there is a fitted bathroom suite with shower over bath. The development has a concierge service, 24-hour security and an underground car park. Being central, you are close to all amenities and within walking distance of the River Thames and Walton mainline station. Available unfurnished 2nd May. EPC Rating C.