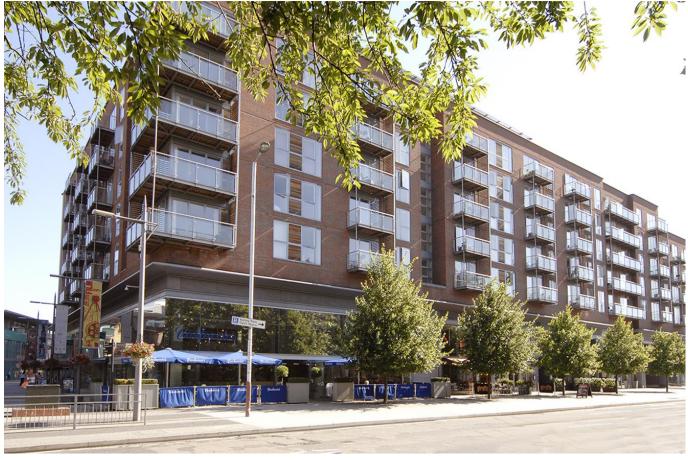

Set on the fifth floor of this popular modern development, right in the heart of the town centre, this one-bedroom apartment is bright and airy with far reaching south-west views. The property consists of an open-plan living room and fitted kitchen which is divided by a breakfast bar and allows access onto the balcony. The bedroom is a good-sized double with fitted wardrobes and there is a fitted bathroom suite with shower over bath. The development has a concierge service, 24-hour security and an underground car park. Being central, you are close to all amenities and within walking distance of the River Thames and Walton mainline station. Available unfurnished 2nd May. EPC Rating C.