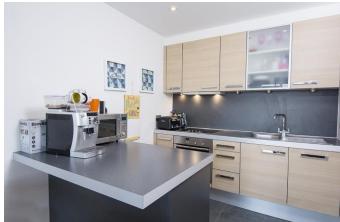

Set on the fifth floor of this popular modern development, right in the heart of the town centre, this one-bedroom apartment is bright and airy with far reaching south-west views. The property consists of an open-plan living room and fitted kitchen which is divided by a breakfast bar and allows access onto the balcony. The bedroom is a good-sized double with fitted wardrobes and there is a fitted bathroom suite with shower over bath. The development has a concierge service, 24-hour security and an underground car park. Being central, you are close to all amenities and within walking distance of the River Thames and Walton mainline station. Available unfurnished 2nd May. EPC Rating C.