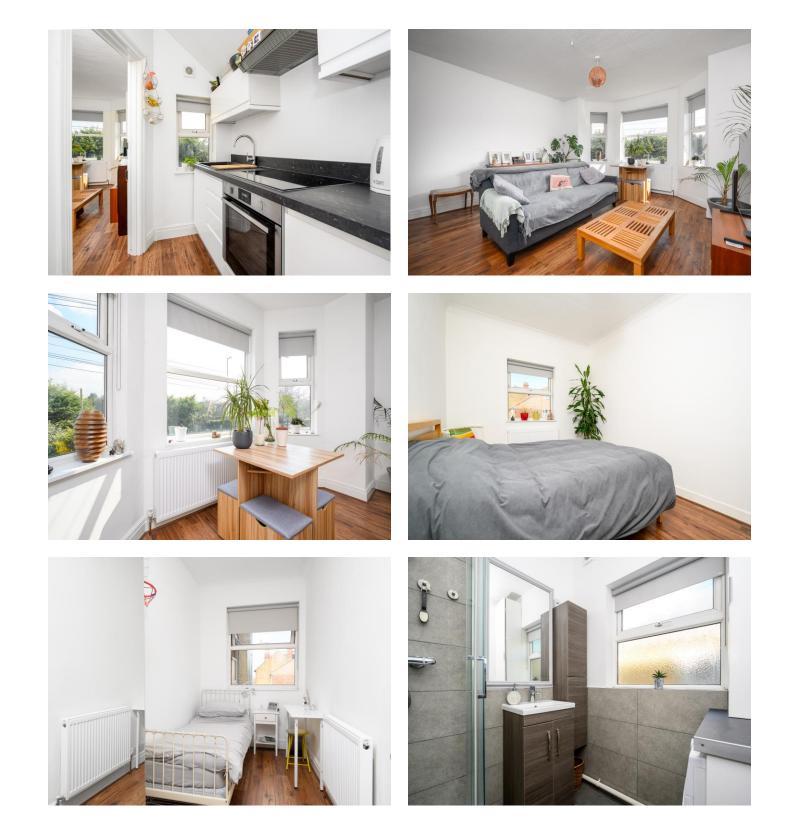

## TERRACE ROAD, WALTON ON THAMES, KT12

Set within this pretty Victorian building, a first floor two-bedroom flat with a beautiful living room and an additional bonus room currently used as a third bedroom with home office space. This home has a lovely feel to it and you really get a sense for the character of the period. The main living space is at the front of the building and is spacious with a large bay window & high ceiling. There are two bedrooms, both of which are good size with built-in wardrobes. There is a modern shower room and a separate cloakroom. The kitchen is compact but works well within its space. Externally there is a small, shared entrance hallway and a front courtyard garden space. Located within the centre of Walton on Thames within a really convenient spot for the high street amenities including M&S Foodhall and Aldi. There is easy access to the River Thames from this part with the tow path a popular spot for walkers, runners and cyclists. The Xcel Leisure Centre is not far away. EPC C.