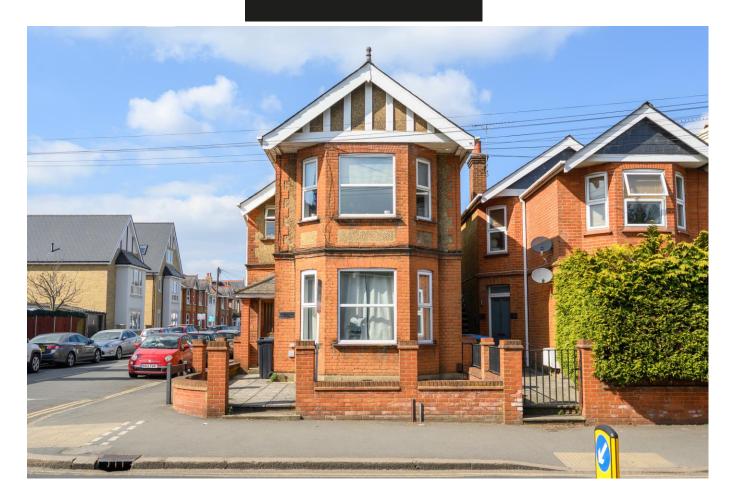

## TERRACE ROAD, WALTON ON THAMES, KT12

Set within this pretty Victorian building, a first floor two-bedroom flat with a beautiful living room and an additional bonus room currently used as a third bedroom with home office space. This home has a lovely feel to it and you really get a sense for the character of the period. The main living space is at the front of the building and is spacious with a large bay window & high ceiling. There are two bedrooms, both of which are good size with built-in wardrobes. There is a modern shower room and a separate cloakroom. The kitchen is compact but works well within its space. Externally there is a small, shared entrance hallway and a front courtyard garden space. Located within the centre of Walton on Thames within a really convenient spot for the high street amenities including M&S Foodhall and Aldi. There is easy access to the River Thames from this part with the tow path a popular spot for walkers, runners and cyclists. The Xcel Leisure Centre is not far away. EPC C.