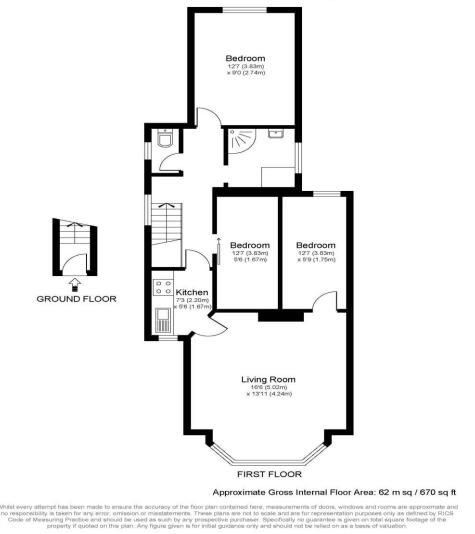

## TERRACE ROAD, WALTON ON THAMES, KT12

Set within this pretty Victorian building, a first floor two-bedroom flat with a beautiful living room and an additional bonus room currently used as a third bedroom with home office space. This home has a lovely feel to it and you really get a sense for the character of the period. The main living space is at the front of the building and is spacious with a large bay window & high ceiling. There are two bedrooms, both of which are good size with built-in wardrobes. There is a modern shower room and a separate cloakroom. The kitchen is compact but works well within its space. Externally there is a small, shared entrance hallway and a front courtyard garden space. Located within the centre of Walton on Thames within a really convenient spot for the high street amenities including M&S Foodhall and Aldi. There is easy access to the River Thames from this part with the tow path a popular spot for walkers, runners and cyclists. The Xcel Leisure Centre is not far away. EPC C.