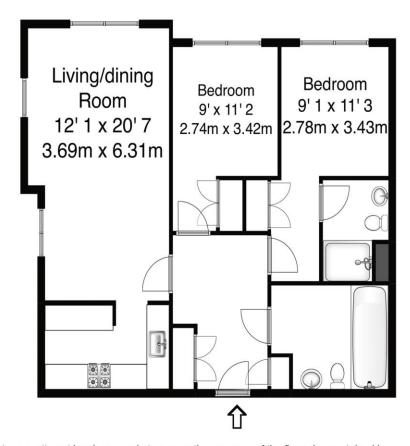

## Approximate gross internal floor area 764 Sq Ft 71 Sq M

Whilst every attempt has been made to ensure the accuracy of the floor plan contained here, measurements are approximate and no responsibility is taken for any error, omission, or mis-statement. The plan is for illustrative purposes only and should be used as such by any prospective purchaser.