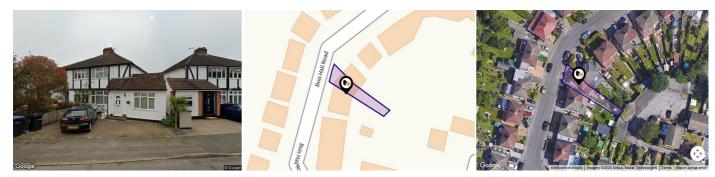

### **BOIS HALL ROAD, ADDLESTONE, KT15**

Asking Price : £535,000

#### Property

| Туре:            | Semi-Detached                           | Asking Price: | £535,000 |
|------------------|-----------------------------------------|---------------|----------|
| Bedrooms:        | 4                                       | Tenure:       | Freehold |
| Floor Area:      | 893 ft <sup>2</sup> / 83 m <sup>2</sup> |               |          |
| Plot Area:       | 0.05 acres                              |               |          |
| Council Tax :    | Band E                                  |               |          |
| Annual Estimate: | £2,909                                  |               |          |
| Title Number:    | SY251233                                |               |          |

#### Local Area

| Local Authority:          | Surrey   | Estimate  | d Broadban   |
|---------------------------|----------|-----------|--------------|
| <b>Conservation Area:</b> | No       | (Standard | d - Superfas |
| Flood Risk:               |          |           |              |
| • Rivers & Seas           | High     | 7         | 80           |
| • Surface Water           | Very low | mb/s      | mb/s         |
|                           |          |           |              |