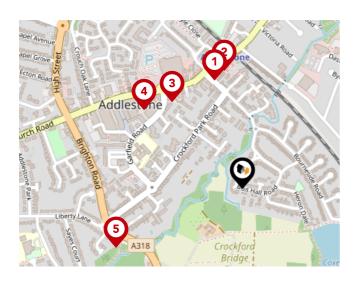

#### **Bus Stops/Stations**

| Pin | Name                          | Distance   |
|-----|-------------------------------|------------|
| •   | Addlestone Railway<br>Station | 0.26 miles |
| 2   | Addlestone Railway<br>Station | 0.28 miles |
| 3   | Tesco                         | 0.26 miles |
| 4   | Tesco                         | 0.29 miles |
| 5   | Crockford Park Road           | 0.32 miles |