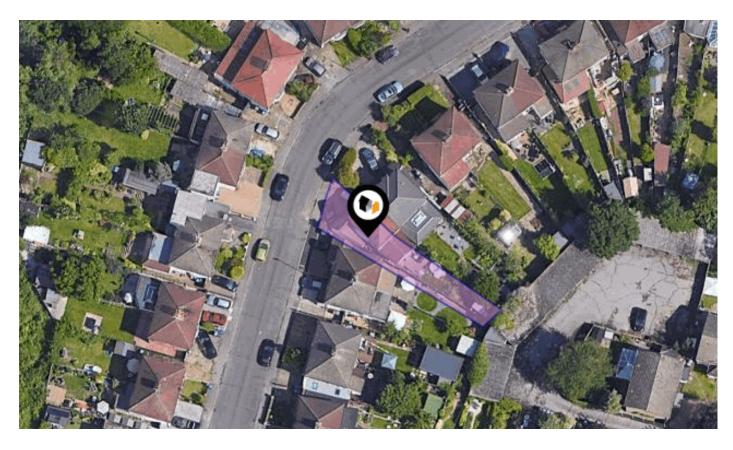

### **BOIS HALL ROAD, ADDLESTONE, KT15**

Asking Price : £535,000

#### Property

| Туре:            | Semi-Detached                           | Asking Price: | £535,000 |
|------------------|-----------------------------------------|---------------|----------|
| Bedrooms:        | 4                                       | Tenure:       | Freehold |
| Floor Area:      | 893 ft <sup>2</sup> / 83 m <sup>2</sup> |               |          |
| Plot Area:       | 0.05 acres                              |               |          |
| Council Tax :    | Band E                                  |               |          |
| Annual Estimate: | £2,909                                  |               |          |
| Title Number:    | SY251233                                |               |          |

#### Local Area

| Local Authority:          | Surrey   | Estimate  | d Broadban   |
|---------------------------|----------|-----------|--------------|
| <b>Conservation Area:</b> | No       | (Standard | d - Superfas |
| Flood Risk:               |          |           |              |
| • Rivers & Seas           | High     | 7         | 80           |
| • Surface Water           | Very low | mb/s      | mb/s         |
|                           |          |           |              |