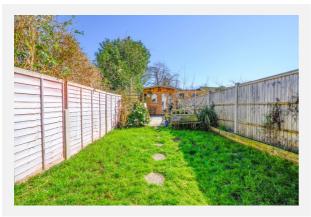

|               |          |
| Title Number:    | SY251233                                |               |          |

#### Local Area

| Local Authority:          | Surrey   | Estimate  | d Broadban   |
|---------------------------|----------|-----------|--------------|
| <b>Conservation Area:</b> | No       | (Standard | d - Superfas |
| Flood Risk:               |          |           |              |
| • Rivers & Seas           | High     | 7         | 80           |
| • Surface Water           | Very low | mb/s      | mb/s         |
|                           |          |           |              |

#### nd Speeds st - Ultrafast)





### Mobile Coverage:

(based on calls indoors)



Satellite/Fibre TV Availability:





### Gallery **Photos**





















# Gallery **Photos**























### Gallery **Floorplan**



### **BOIS HALL ROAD, ADDLESTONE, KT15**

#### BOIS HALL ROAD, ADDLESTONE, KT15



Approximate Gross Internal Floor Area: 99 m sq / 1063 sq ft

Whilel every attempt has been made to ensure the accuracy of the floor plan contained here, measurements of doors, windows and rooms are approximate and no responsibility is taken for any error, neission or misistements. These plans are not to seale and are for representation purposes only as defined by RICS. Dode of Measuring Phatoce and should be used as such by any poroportive purchaser. Specifically no guarantee is given on totol equare loatage of the property if quarket on this plan. Any flans given to initial guarket only and should not be relied on as a ba