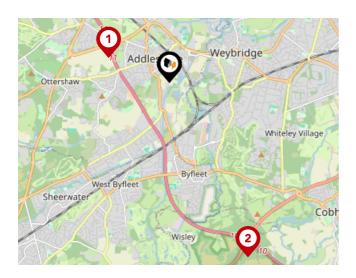

### Area Transport (National)

#### National Rail Stations

| Pin | Name                              | Distance   |
|-----|-----------------------------------|------------|
| 1   | Addlestone Rail Station           | 0.29 miles |
| 2   | Byfleet & New Haw Rail<br>Station | 1.31 miles |
| 3   | Chertsey Rail Station             | 1.67 miles |

### Trunk Roads/Motorways

| Pin | Name    | Distance   |
|-----|---------|------------|
| 1   | M25 J11 | 1.21 miles |
| 2   | M25 J10 | 3.55 miles |
| 3   | M25 J12 | 3.19 miles |
| 4   | M3 J2   | 3.27 miles |
| 5   | M3 J1   | 4.45 miles |