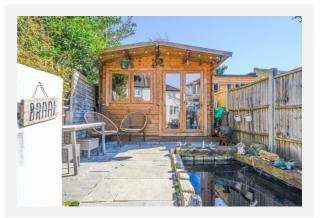

|               |          |
| Title Number:    | SY251233                                |               |          |

#### Local Area

| Local Authority:          | Surrey   | Estimate  | d Broadban   |
|---------------------------|----------|-----------|--------------|
| <b>Conservation Area:</b> | No       | (Standard | d - Superfas |
| Flood Risk:               |          |           |              |
| • Rivers & Seas           | High     | 7         | 80           |
| • Surface Water           | Very low | mb/s      | mb/s         |
|                           |          |           |              |

#### nd Speeds st - Ultrafast)





### Mobile Coverage:

(based on calls indoors)



Satellite/Fibre TV Availability:





### Gallery **Photos**





















# Gallery **Photos**























### Gallery **Floorplan**



### **BOIS HALL ROAD, ADDLESTONE, KT15**

#### BOIS HALL ROAD, ADDLESTONE, KT15



Approximate Gross Internal Floor Area: 99 m sq / 1063 sq ft

Whilel every attempt has been made to ensure the accuracy of the floor plan contained here, measurements of doors, windows and rooms are approximate and no responsibility is taken for any error, neission or misistements. These plans are not to seale and are for representation purposes only as defined by RICS. Dode of Measuring Phatoce and should be used as such by any poroportive purchaser. Specifically no guarantee is given on totol equare loatage of the property if quarket on this plan. Any flans given to initial guarket only and should not be relied on as a basi