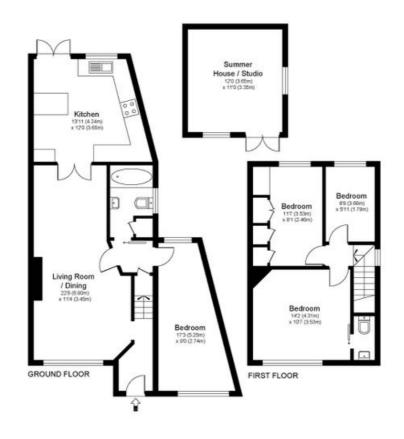

### Gallery **Floorplan**

#### BOIS HALL ROAD, ADDLESTONE, KT15

Approximate Gross Internal Floor Area: 99 m sq / 1063 sq ft

Whilel every attempt has been made to ensure the accuracy of the floor plan contained here, measurements of doors, windows and rooms are approximate and no responsibility is taken for any error, neission or misistements. These plans are not to seale and are for representation purposes only as defined by RICS. Dode of Measuring Phatoce and should be used as such by any poroportive purchaser. Specifically no guarantee is given on totol equare loatage of the property if quarket on this plan. Any flans given to initial guarket only and should not be relied on as a basis of valuation.