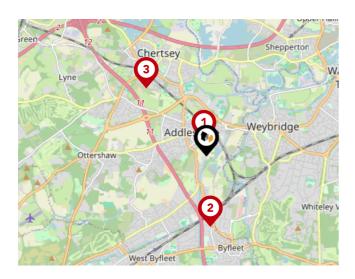

### Area **Schools**

| Saint Peter's Way       | Green Lane<br>Addlestone         | Ver arge and a second s | Weybridge       |
|-------------------------|----------------------------------|--------------------------------------------------------------------------------------------------------------------------------------------------------------------------------------------------------------------------------------------------------------------------------------------------------------------------------------------------------------------------------------------------------------------------------------------------------------------------------------------------------------------------------------------------------------------------------------------------------------------------------------------------------------------------------------------------------------------------------------------------------------------------------------------------------------------------------------------------------------------------------------------------------------------------------------------------------------------------------------------------------------------------------------------------------------------------------------------------------------------------------------------------------------------------------------------------------------------------------------------------------------------------------------------------------------------------------------------------------------------------------------------------------------------------------------------------------------------------------------------------------------------------------------------------------------------------------------------------------------------------------------------------------------------------------------------------------------------------------------------------------------------------------------------------------------------------------------------------------------------------------------------------------------------------------------------------------------------------------------------------------------------------------------------------------------------------------------------------------------------------------|-----------------|
| Addiestone              | Addlestone                       |                                                                                                                                                                                                                                                                                                                                                                                                                                                                                                                                                                                                                                                                                                                                                                                                                                                                                                                                                                                                                                                                                                                                                                                                                                                                                                                                                                                                                                                                                                                                                                                                                                                                                                                                                                                                                                                                                                                                                                                                                                                                                                                                | でなまり大           |
| 3                       |                                  | B374                                                                                                                                                                                                                                                                                                                                                                                                                                                                                                                                                                                                                                                                                                                                                                                                                                                                                                                                                                                                                                                                                                                                                                                                                                                                                                                                                                                                                                                                                                                                                                                                                                                                                                                                                                                                                                                                                                                                                                                                                                                                                                                           | CS 15           |
| Spinney Hill            | A318 Crockford<br>Bridge<br>Farm | A Kiands                                                                                                                                                                                                                                                                                                                                                                                                                                                                                                                                                                                                                                                                                                                                                                                                                                                                                                                                                                                                                                                                                                                                                                                                                                                                                                                                                                                                                                                                                                                                                                                                                                                                                                                                                                                                                                                                                                                                                                                                                                                                                                                       | B373 South West |
| Hare Hill<br>Open Space |                                  | ollege<br>Dybridge                                                                                                                                                                                                                                                                                                                                                                                                                                                                                                                                                                                                                                                                                                                                                                                                                                                                                                                                                                                                                                                                                                                                                                                                                                                                                                                                                                                                                                                                                                                                                                                                                                                                                                                                                                                                                                                                                                                                                                                                                                                                                                             |                 |

|                                                                                                 | Nursery                                                                                                                                                                                                                                                                                                                                                                                                                                                                                                                                      | Primary                                                                                                                                                                                                                                                                                                                                                                                                                                                                                                                                                                    | Secondary                                                                                                                                                                                                                                                                                                                                                                                                                                                                                                                                                                                       | College                                                                                                                                                                                                                                                                                                                                                                                                                                                                                                                                                                     | Private                                                                                                                                                                                                                                                                                                                                                                                                                                                                                                                                                                                                                                                                                                                     |
|-------------------------------------------------------------------------------------------------|----------------------------------------------------------------------------------------------------------------------------------------------------------------------------------------------------------------------------------------------------------------------------------------------------------------------------------------------------------------------------------------------------------------------------------------------------------------------------------------------------------------------------------------------|----------------------------------------------------------------------------------------------------------------------------------------------------------------------------------------------------------------------------------------------------------------------------------------------------------------------------------------------------------------------------------------------------------------------------------------------------------------------------------------------------------------------------------------------------------------------------|-------------------------------------------------------------------------------------------------------------------------------------------------------------------------------------------------------------------------------------------------------------------------------------------------------------------------------------------------------------------------------------------------------------------------------------------------------------------------------------------------------------------------------------------------------------------------------------------------|-----------------------------------------------------------------------------------------------------------------------------------------------------------------------------------------------------------------------------------------------------------------------------------------------------------------------------------------------------------------------------------------------------------------------------------------------------------------------------------------------------------------------------------------------------------------------------|-----------------------------------------------------------------------------------------------------------------------------------------------------------------------------------------------------------------------------------------------------------------------------------------------------------------------------------------------------------------------------------------------------------------------------------------------------------------------------------------------------------------------------------------------------------------------------------------------------------------------------------------------------------------------------------------------------------------------------|
| Darley Dene Primary School<br>Ofsted Rating: Not Rated   Pupils: 231   Distance:0.24            |                                                                                                                                                                                                                                                                                                                                                                                                                                                                                                                                              |                                                                                                                                                                                                                                                                                                                                                                                                                                                                                                                                                                            |                                                                                                                                                                                                                                                                                                                                                                                                                                                                                                                                                                                                 |                                                                                                                                                                                                                                                                                                                                                                                                                                                                                                                                                                             |                                                                                                                                                                                                                                                                                                                                                                                                                                                                                                                                                                                                                                                                                                                             |
| Sayes Court School<br>Ofsted Rating: Good   Pupils: 244   Distance:0.47                         |                                                                                                                                                                                                                                                                                                                                                                                                                                                                                                                                              |                                                                                                                                                                                                                                                                                                                                                                                                                                                                                                                                                                            |                                                                                                                                                                                                                                                                                                                                                                                                                                                                                                                                                                                                 |                                                                                                                                                                                                                                                                                                                                                                                                                                                                                                                                                                             |                                                                                                                                                                                                                                                                                                                                                                                                                                                                                                                                                                                                                                                                                                                             |
| <b>St George's College Weybridge</b><br>Ofsted Rating: Not Rated   Pupils: 1043   Distance:0.64 |                                                                                                                                                                                                                                                                                                                                                                                                                                                                                                                                              |                                                                                                                                                                                                                                                                                                                                                                                                                                                                                                                                                                            |                                                                                                                                                                                                                                                                                                                                                                                                                                                                                                                                                                                                 |                                                                                                                                                                                                                                                                                                                                                                                                                                                                                                                                                                             |                                                                                                                                                                                                                                                                                                                                                                                                                                                                                                                                                                                                                                                                                                                             |
| Heathside School<br>Ofsted Rating: Good   Pupils: 1262   Distance:0.84                          |                                                                                                                                                                                                                                                                                                                                                                                                                                                                                                                                              |                                                                                                                                                                                                                                                                                                                                                                                                                                                                                                                                                                            |                                                                                                                                                                                                                                                                                                                                                                                                                                                                                                                                                                                                 |                                                                                                                                                                                                                                                                                                                                                                                                                                                                                                                                                                             |                                                                                                                                                                                                                                                                                                                                                                                                                                                                                                                                                                                                                                                                                                                             |
| <b>St Paul's CofE Primary School</b><br>Ofsted Rating: Good   Pupils: 415   Distance:0.88       |                                                                                                                                                                                                                                                                                                                                                                                                                                                                                                                                              |                                                                                                                                                                                                                                                                                                                                                                                                                                                                                                                                                                            |                                                                                                                                                                                                                                                                                                                                                                                                                                                                                                                                                                                                 |                                                                                                                                                                                                                                                                                                                                                                                                                                                                                                                                                                             |                                                                                                                                                                                                                                                                                                                                                                                                                                                                                                                                                                                                                                                                                                                             |
| Ongar Place Primary School<br>Ofsted Rating: Good   Pupils: 210   Distance:0.88                 |                                                                                                                                                                                                                                                                                                                                                                                                                                                                                                                                              |                                                                                                                                                                                                                                                                                                                                                                                                                                                                                                                                                                            |                                                                                                                                                                                                                                                                                                                                                                                                                                                                                                                                                                                                 |                                                                                                                                                                                                                                                                                                                                                                                                                                                                                                                                                                             |                                                                                                                                                                                                                                                                                                                                                                                                                                                                                                                                                                                                                                                                                                                             |
| Brooklands College<br>Ofsted Rating: Good   Pupils:0   Distance:0.89                            |                                                                                                                                                                                                                                                                                                                                                                                                                                                                                                                                              |                                                                                                                                                                                                                                                                                                                                                                                                                                                                                                                                                                            | $\checkmark$                                                                                                                                                                                                                                                                                                                                                                                                                                                                                                                                                                                    |                                                                                                                                                                                                                                                                                                                                                                                                                                                                                                                                                                             |                                                                                                                                                                                                                                                                                                                                                                                                                                                                                                                                                                                                                                                                                                                             |
| Jubilee High School<br>Ofsted Rating: Good   Pupils: 672   Distance:0.89                        |                                                                                                                                                                                                                                                                                                                                                                                                                                                                                                                                              |                                                                                                                                                                                                                                                                                                                                                                                                                                                                                                                                                                            |                                                                                                                                                                                                                                                                                                                                                                                                                                                                                                                                                                                                 |                                                                                                                                                                                                                                                                                                                                                                                                                                                                                                                                                                             |                                                                                                                                                                                                                                                                                                                                                                                                                                                                                                                                                                                                                                                                                                                             |
|                                                                                                 | Ofsted Rating: Not Rated   Pupils: 231   Distance:0.24   Sayes Court School   Ofsted Rating: Good   Pupils: 244   Distance:0.47   St George's College Weybridge   Ofsted Rating: Not Rated   Pupils: 1043   Distance:0.64   Heathside School   Ofsted Rating: Good   Pupils: 1262   Distance:0.84   St Paul's CofE Primary School   Ofsted Rating: Good   Pupils: 415   Distance:0.88   Ongar Place Primary School   Ofsted Rating: Good   Pupils: 210   Distance:0.88   Brooklands College   Ofsted Rating: Good   Pupils:0   Distance:0.89 | Darley Dene Primary School   Ofsted Rating: Not Rated   Pupils: 231   Distance:0.24   Sayes Court School   Ofsted Rating: Good   Pupils: 244   Distance:0.47   St George's College Weybridge   Ofsted Rating: Not Rated   Pupils: 1043   Distance:0.64   Heathside School   Ofsted Rating: Good   Pupils: 1262   Distance:0.84   St Paul's CofE Primary School   Ofsted Rating: Good   Pupils: 415   Distance:0.88   Ongar Place Primary School   Ofsted Rating: Good   Pupils: 210   Distance:0.88   Brooklands College   Ofsted Rating: Good   Pupils: 0   Distance:0.89 | Darley Dene Primary School Ofsted Rating: Not Rated   Pupils: 231   Distance:0.24   Sayes Court School Ofsted Rating: Good   Pupils: 244   Distance:0.47   St George's College Weybridge Ofsted Rating: Not Rated   Pupils: 1043   Distance:0.64   Heathside School Ofsted Rating: Good   Pupils: 1262   Distance:0.84   St Paul's Coff Primary School Ofsted Rating: Good   Pupils: 1262   Distance:0.88   Ongar Place Primary School Ofsted Rating: Good   Pupils: 210   Distance:0.88   Brooklands College Ofsted Rating: Good   Pupils: 0   Distance:0.89   Jubilee High School Image: 0.89 | Darley Dene Primary School   Ofsted Rating: Not Rated   Pupils: 231   Distance:0.24   Sayes Court School   Ofsted Rating: Good   Pupils: 244   Distance:0.47   St George's College Weybridge   Ofsted Rating: Not Rated   Pupils: 1043   Distance:0.64   Heathside School   Ofsted Rating: Good   Pupils: 1262   Distance:0.84   St Paul's Coffe Primary School   Ofsted Rating: Good   Pupils: 415   Distance:0.88   Ongar Place Primary School   Ofsted Rating: Good   Pupils: 210   Distance:0.88   Brooklands College   Ofsted Rating: Good   Pupils: 0   Distance:0.89 | Darley Dene Primary School   Ofsted Rating: Not Rated   Pupils: 231   Distance:0.24   Sayes Court School   Ofsted Rating: Good   Pupils: 244   Distance:0.47   St George's College Weybridge   Ofsted Rating: Not Rated   Pupils: 1043   Distance:0.64   Heathside School   Ofsted Rating: Good   Pupils: 1043   Distance:0.64   Heathside School   Ofsted Rating: Good   Pupils: 1262   Distance:0.84   St Paul's Coff Primary School   Ofsted Rating: Good   Pupils: 210   Distance:0.88   Ongar Place Primary School   Ofsted Rating: Good   Pupils: 210   Distance:0.88   Brooklands College   Ofsted Rating: Good   Pupils: 01   Distance:0.88   Brooklands College   Ofsted Rating: Good   Pupils: 01   Distance:0.89 |