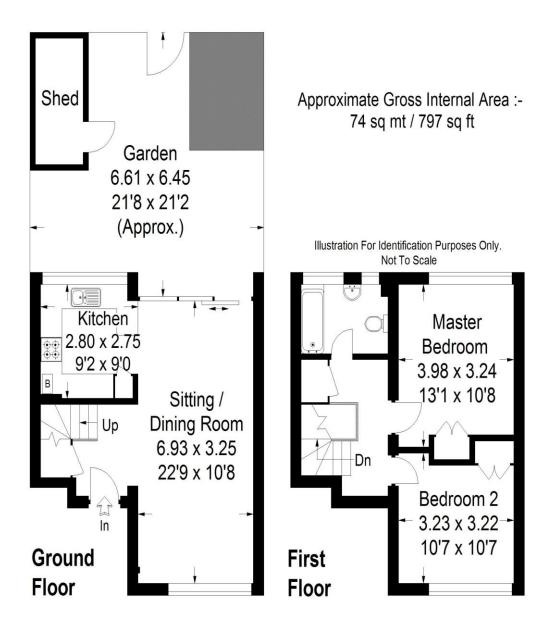

18 Copenhagen Way Walton-On-Thames Surrey KT12 1NX

£325,000

For sale with no onward chain., a two-bedroom duplex apartment with private garden and a garage. An ideal location within proximity to Walton Mainline Train Station. Internally this home has a lovely feel being set over two floors with plenty of space. There are two good double bedrooms on the first floor, both with double bedrooms, and good living space with an off-set kitchen on the ground floor. Off of the lounge sits a private garden which has a brick-built storage shed. There is gas central heating and double glazing throughout. There is also a garage in a nearby block. Located within a popular area just moment from Walton-on-Thames mainline train station which is serviced by a fast train service into London Waterloo. Ideal for commuters or buy to let investors. EPC Rating D.