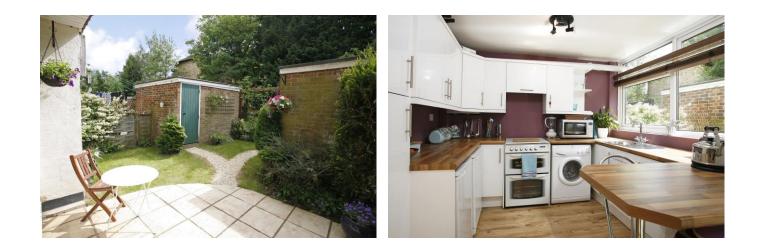

18 Copenhagen Way Walton-On-Thames Surrey KT12 1NX

£325,000

For sale with no onward chain., a two-bedroom duplex apartment with private garden and a garage. An ideal location within proximity to Walton Mainline Train Station. Internally this home has a lovely feel being set over two floors with plenty of space. There are two good double bedrooms on the first floor, both with double bedrooms, and good living space with an off-set kitchen on the ground floor. Off of the lounge sits a private garden which has a brick-built storage shed. There is gas central heating and double glazing throughout. There is also a garage in a nearby block. Located within a popular area just moment from Walton-on-Thames mainline train station which is serviced by a fast train service into London Waterloo. Ideal for commuters or buy to let investors. EPC Rating D.