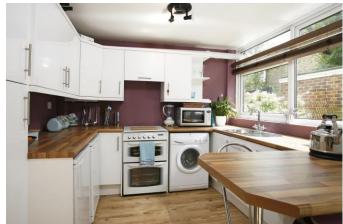

18 Copenhagen Way Walton-On-Thames Surrey KT12 1NX £340,000

For sale with no onward chain., a two-bedroom duplex apartment with private garden and a garage. An ideal location within proximity to Walton Mainline Train Station. Internally this home has a lovely feel being set over two floors with plenty of space. There are two good double bedrooms on the first floor, both with double bedrooms, and good living space with an off-set kitchen on the ground floor. Off of the lounge sits a private garden which has a brick-built storage shed. There is gas central heating and double glazing throughout. There is also a garage in a nearby block. Located within a popular area just moment from Walton-on-Thames mainline train station which is serviced by a fast train service into London Waterloo. Ideal for commuters or buy to let investors. EPC Rating D.