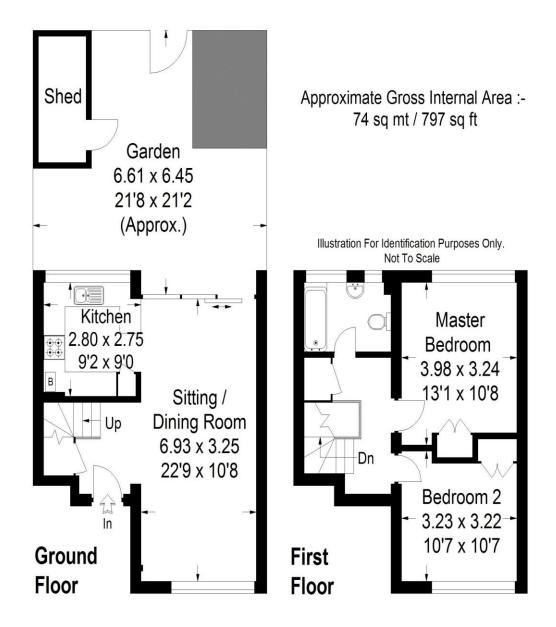

18 Copenhagen Way Walton-On-Thames Surrey KT12 1NX £340,000

For sale with no onward chain., a two-bedroom duplex apartment with private garden and a garage. An ideal location within proximity to Walton Mainline Train Station. Internally this home has a lovely feel being set over two floors with plenty of space. There are two good double bedrooms on the first floor, both with double bedrooms, and good living space with an off-set kitchen on the ground floor. Off of the lounge sits a private garden which has a brick-built storage shed. There is gas central heating and double glazing throughout. There is also a garage in a nearby block. Located within a popular area just moment from Walton-on-Thames mainline train station which is serviced by a fast train service into London Waterloo. Ideal for commuters or buy to let investors. EPC Rating D.